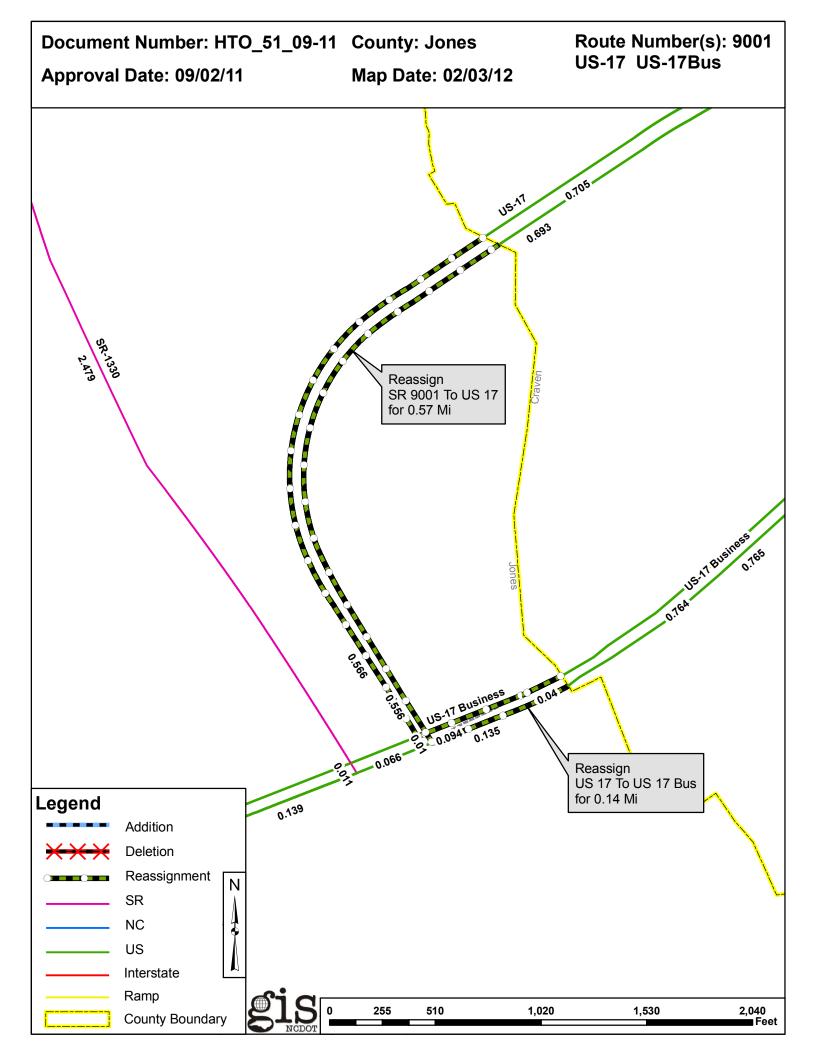

| Hwy. Ordinance # | County | <b>Approval Date</b> |  |  |
|------------------|--------|----------------------|--|--|
| HTO_51_09-11     | JONES  | 9/2/2011             |  |  |

Inquiries about changes should be referred to the GIS Help Desk at (919) 707-2152. Thank you for your assistance.

## 2012 ROAD SYSTEM CHANGES

| нто          | COUNTY | APPROVAL<br>DATE | NEW<br>ROUTE | EXISTING<br>ROUTE | STREET<br>NAME | LENGTH (miles) | TYPE OF CHANGE             | REMARKS<br>(See Attached Map) |
|--------------|--------|------------------|--------------|-------------------|----------------|----------------|----------------------------|-------------------------------|
| HTO_51_09-11 | JONES  | 9/2/2011         | US 17        | SR 9001           |                | 0.57           | REASSIGNMENT<br>VIA<br>HTO | MAP , SEGMENT                 |
| HTO_51_09-11 | JONES  | 9/2/2011         | US 17 BUS    | US 17             |                | 0.14           | REASSIGNMENT<br>VIA<br>HTO | MAP , SEGMENT                 |