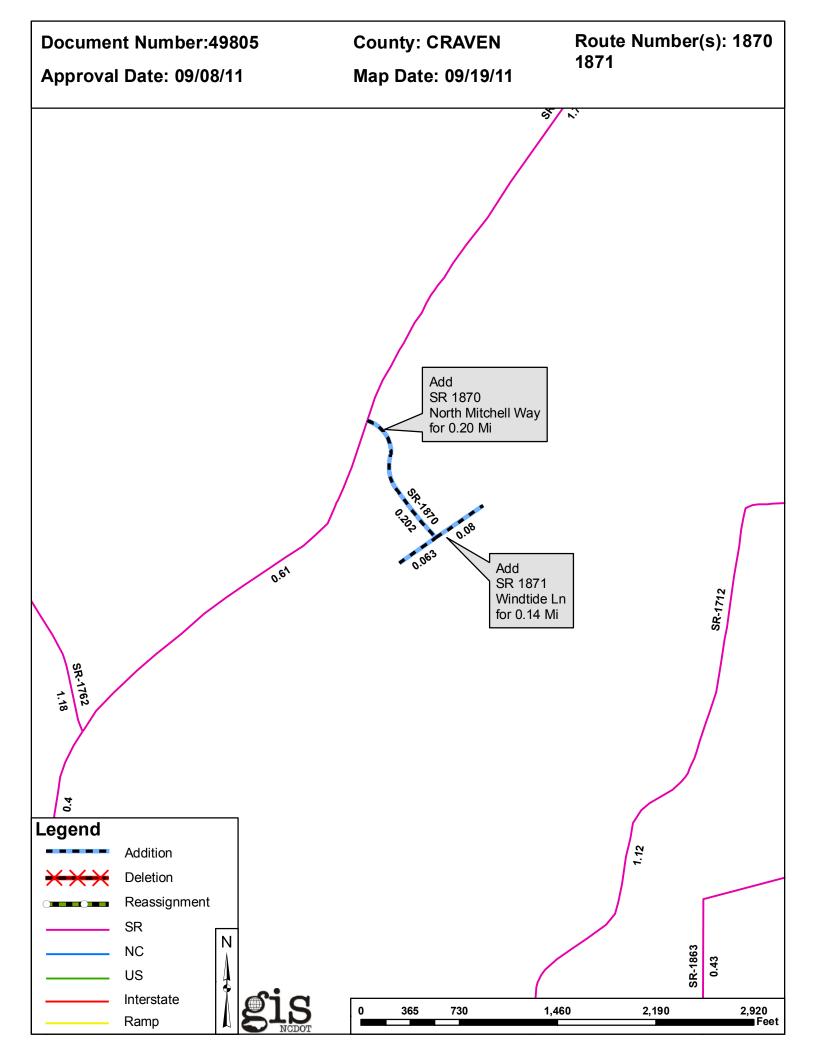

| PETITION | County | <b>Approval Date</b> |  |  |
|----------|--------|----------------------|--|--|
| 49805    | CRAVEN | 9/8/2011             |  |  |

Inquiries about changes should be referred to the GIS Help Desk at (919) 707-2152. Thank you for your assistance.

## 2011 ROAD SYSTEM CHANGES

| PETITION | COUNTY | APPROVAL<br>DATE | ROUTE<br>NUMBER | PORTION<br>REASSIGNED | STREET<br>NAME        | LENGTH (miles) | TYPE OF CHANGE                     | REMARKS<br>(See Attached Map) |
|----------|--------|------------------|-----------------|-----------------------|-----------------------|----------------|------------------------------------|-------------------------------|
| 49805    | CRAVEN | 9/8/2011         | SR 1871         |                       | WINDTIDE LN           | 0.14           | SYSTEM ADDITION<br>VIA<br>PETITION |                               |
| 49805    | CRAVEN | 9/8/2011         | SR 1870         |                       | NORTH MITCHELL<br>WAY | 0.20           | SYSTEM ADDITION<br>VIA<br>PETITION |                               |