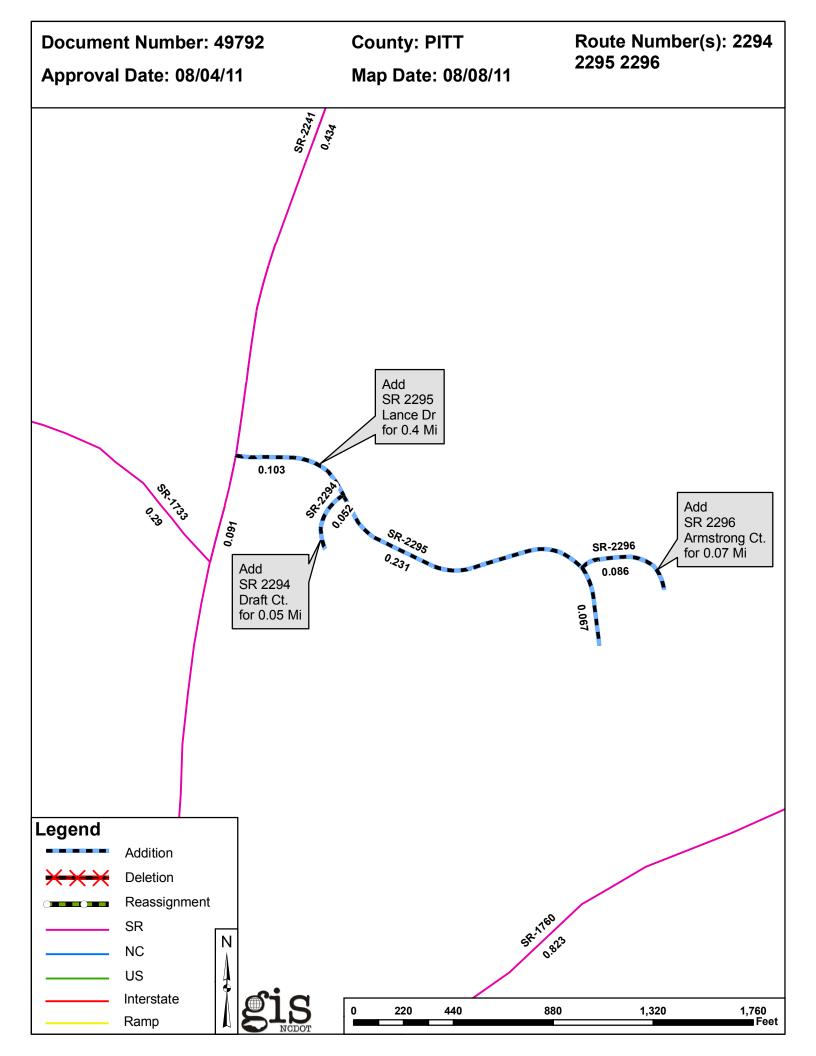

| PETITION | County | <b>Approval Date</b> |  |
|----------|--------|----------------------|--|
| 49792    | PITT   | 8/4/2011             |  |

Inquiries about changes should be referred to the GIS Help Desk at (919) 707-2152. Thank you for your assistance.

## 2011 ROAD SYSTEM CHANGES

| PETITION | COUNTY | APPROVAL<br>DATE | ROUTE<br>NUMBER | PORTION<br>REASSIGNED | STREET<br>NAME  | LENGTH<br>(miles) | TYPE OF CHANGE                     | REMARKS<br>(See Attached Map) |
|----------|--------|------------------|-----------------|-----------------------|-----------------|-------------------|------------------------------------|-------------------------------|
| 49792    | PITT   | 8/4/2011         | SR 2296         |                       | ARMSTRONG COURT | 0.07              | SYSTEM ADDITION<br>VIA<br>PETITION |                               |
| 49792    | PITT   | 8/4/2011         | SR 2295         |                       | LANCE DRIVE     | 0.40              | SYSTEM ADDITION<br>VIA<br>PETITION |                               |
| 49792    | PITT   | 8/4/2011         | SR 2294         |                       | DRAFT COURT     | 0.05              | SYSTEM ADDITION<br>VIA<br>PETITION |                               |