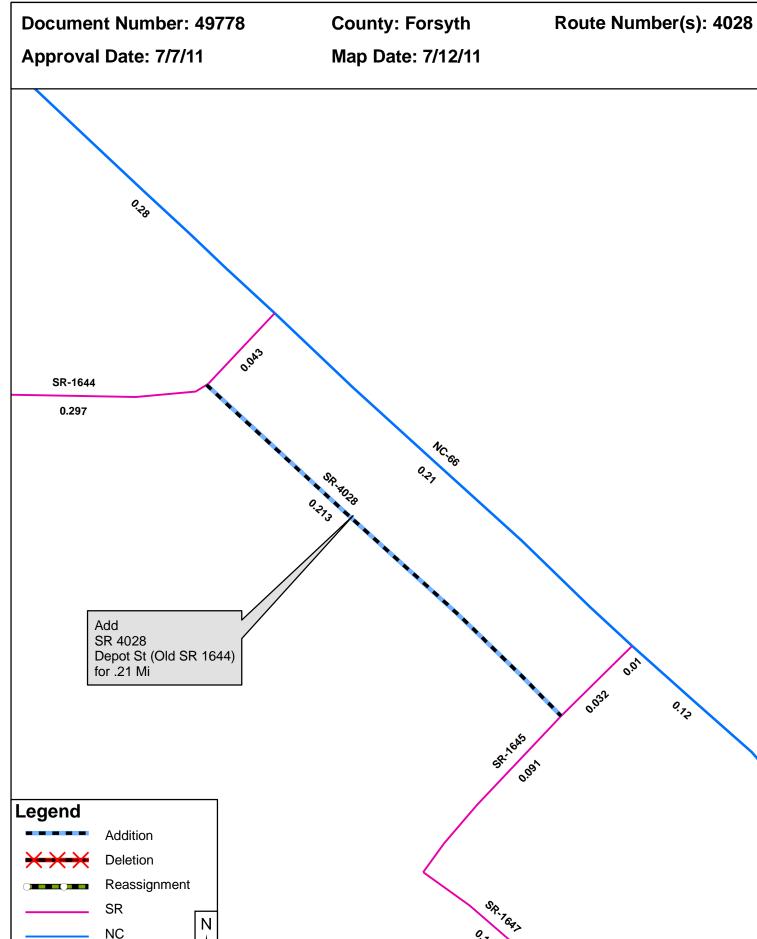

## 2011 ROAD SYSTEM CHANGES

| PETITION | COUNTY  | APPROVAL<br>DATE | ROUTE<br>NUMBER | PORTION<br>REASSIGNED | STREET<br>NAME           | LENGT<br>H | TYPE OF CHANGE                     | REMARKS<br>(See Attached Map) |
|----------|---------|------------------|-----------------|-----------------------|--------------------------|------------|------------------------------------|-------------------------------|
| 49778    | FORSYTH | 7/7/2011         | SR 4028         |                       | DEPOT ST, OLD SR<br>1644 | 0.21       | SYSTEM ADDITION<br>VIA<br>PETITION |                               |