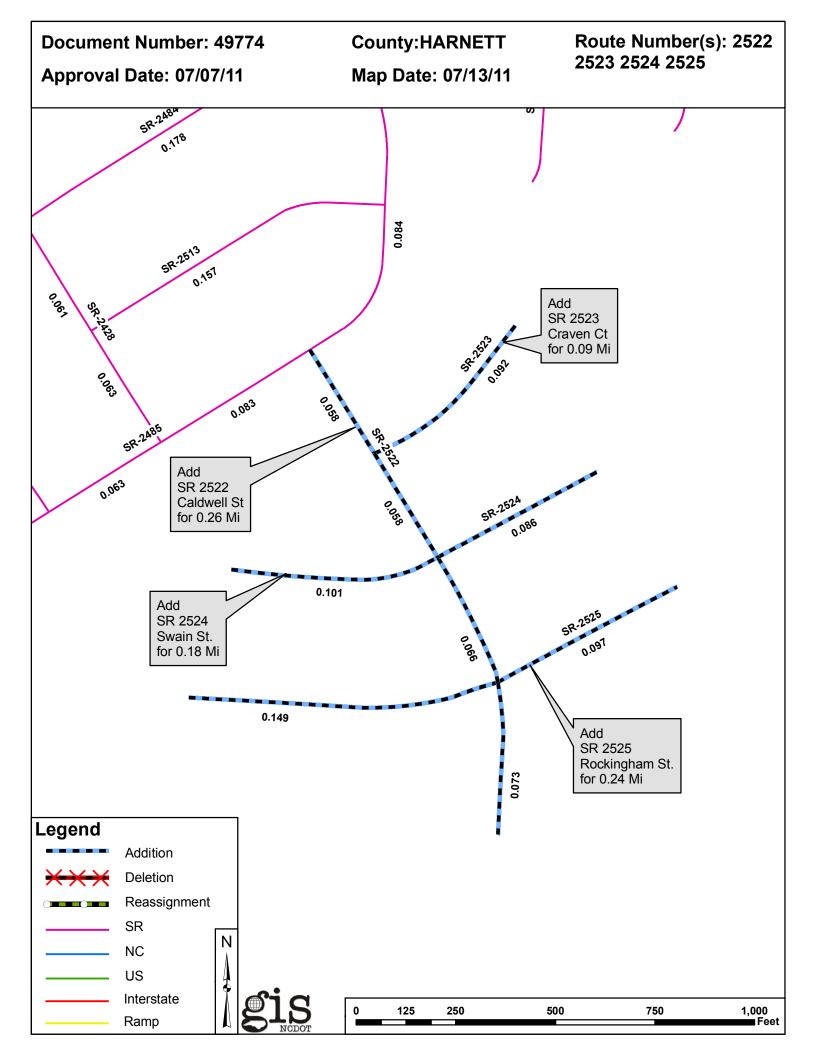

## 2011 ROAD SYSTEM CHANGES

| PETITION | COUNTY  | APPROVAL<br>DATE | ROUTE<br>NUMBER | PORTION<br>REASSIGNED | STREET<br>NAME | LENGTH (miles) | TYPE OF CHANGE                     | REMARKS<br>(See Attached Map) |
|----------|---------|------------------|-----------------|-----------------------|----------------|----------------|------------------------------------|-------------------------------|
| 49774    | HARNETT | 7/7/2011         | SR 2525         |                       | ROCKINGHAM ST  | 0.24           | SYSTEM ADDITION<br>VIA<br>PETITION |                               |
| 49774    | HARNETT | 7/7/2011         | SR 2524         |                       | SWAIN ST       | 0.18           | SYSTEM ADDITION<br>VIA<br>PETITION |                               |
| 49774    | HARNETT | 7/7/2011         | SR 2523         |                       | CRAVEN CT      | 0.09           | SYSTEM ADDITION<br>VIA<br>PETITION |                               |
| 49774    | HARNETT | 7/7/2011         | SR 2522         |                       | CALDWELL ST    | 0.26           | SYSTEM ADDITION<br>VIA<br>PETITION |                               |