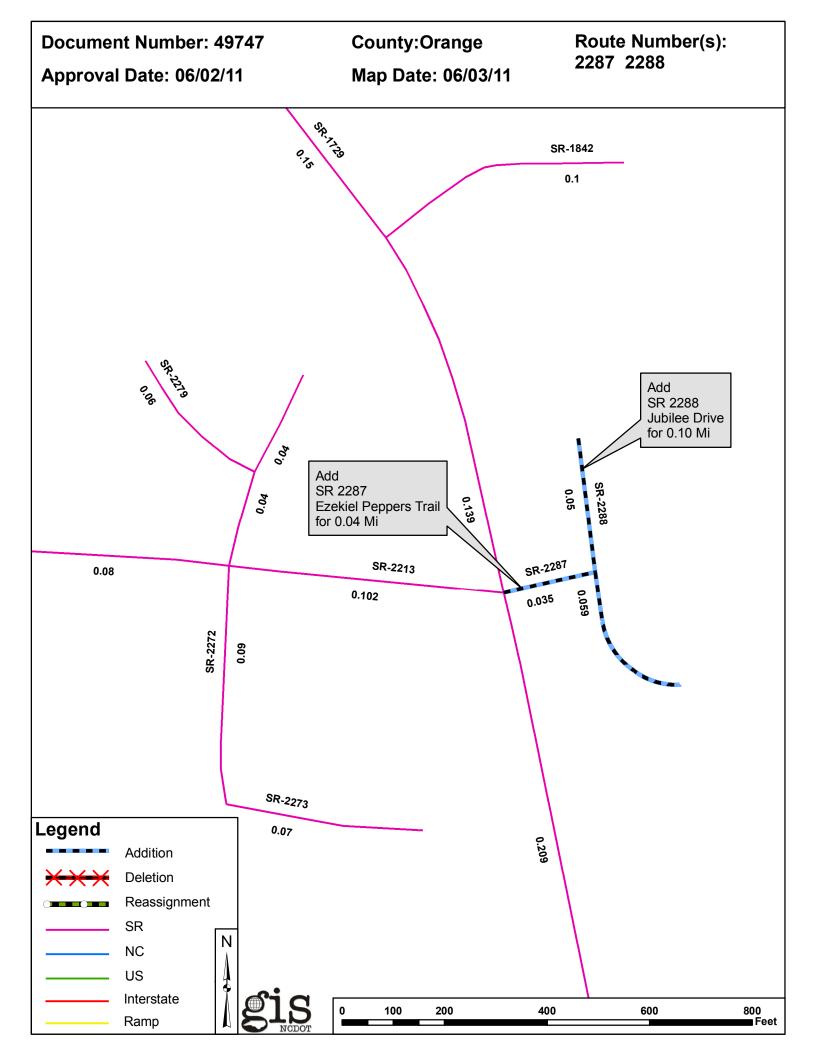

| PETITION | County | <b>Approval Date</b> |  |
|----------|--------|----------------------|--|
| 49747    | ORANGE | 6/2/2011             |  |

Inquiries about changes should be referred to the GIS Help Desk at (919) 707-2152. Thank you for your assistance.

## 2011 ROAD SYSTEM CHANGES

| PETITION | COUNTY | APPROVAL<br>DATE | ROUTE<br>NUMBER | PORTION<br>REASSIGNED | STREET<br>NAME           | LENGTH<br>(miles) | TYPE OF CHANGE                     | REMARKS<br>(See Attached Map) |
|----------|--------|------------------|-----------------|-----------------------|--------------------------|-------------------|------------------------------------|-------------------------------|
| 49747    | ORANGE | 6/2/2011         | SR 2288         |                       | JUBILEE DR               | 0.10              | SYSTEM ADDITION<br>VIA<br>PETITION |                               |
| 49747    | ORANGE | 6/2/2011         | SR 2287         |                       | EZEKIEL PEPPERS<br>TRAIL | 0.04              | SYSTEM ADDITION<br>VIA<br>PETITION |                               |