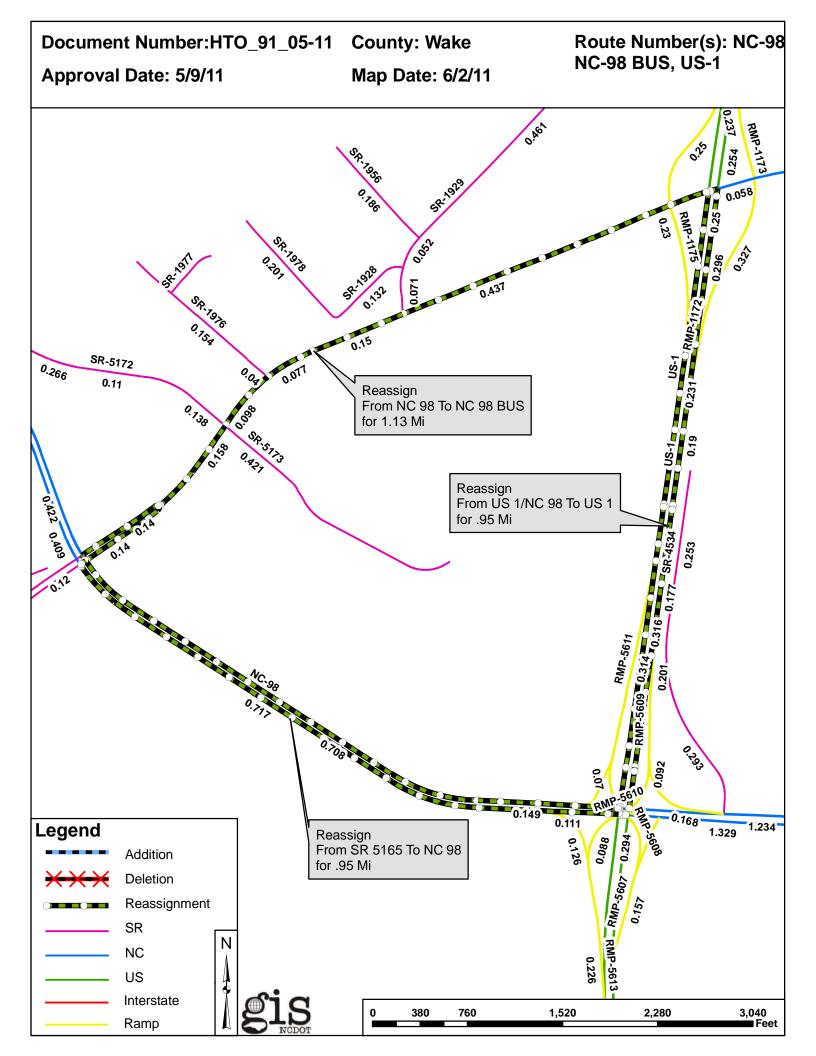

## 2011 ROAD SYSTEM CHANGES

| нто          | COUNTY | APPROVAL<br>DATE | NEW<br>ROUTE | EXISTING<br>ROUTE | STREET<br>NAME | LENGTH (miles) | TYPE OF CHANGE             | REMARKS<br>(See Attached Map) |
|--------------|--------|------------------|--------------|-------------------|----------------|----------------|----------------------------|-------------------------------|
| HTO_91_05-11 | WAKE   | 5/9/2011         | NC 98 BUS    | NC 98             |                | 1.13           | REASSIGNMENT<br>VIA<br>HTO | MAP , SEGMENT                 |
| HTO_91_05-11 | WAKE   | 5/9/2011         | NC 98        | SR 5165           |                | 0.95           | REASSIGNMENT<br>VIA<br>HTO | MAP , SEGMENT                 |
| HTO_91_05-11 | WAKE   | 5/9/2011         | US 1         | US 1<br>NC 98     |                | 0.95           | REASSIGNMENT<br>VIA<br>HTO | MAP , SEGMENT                 |