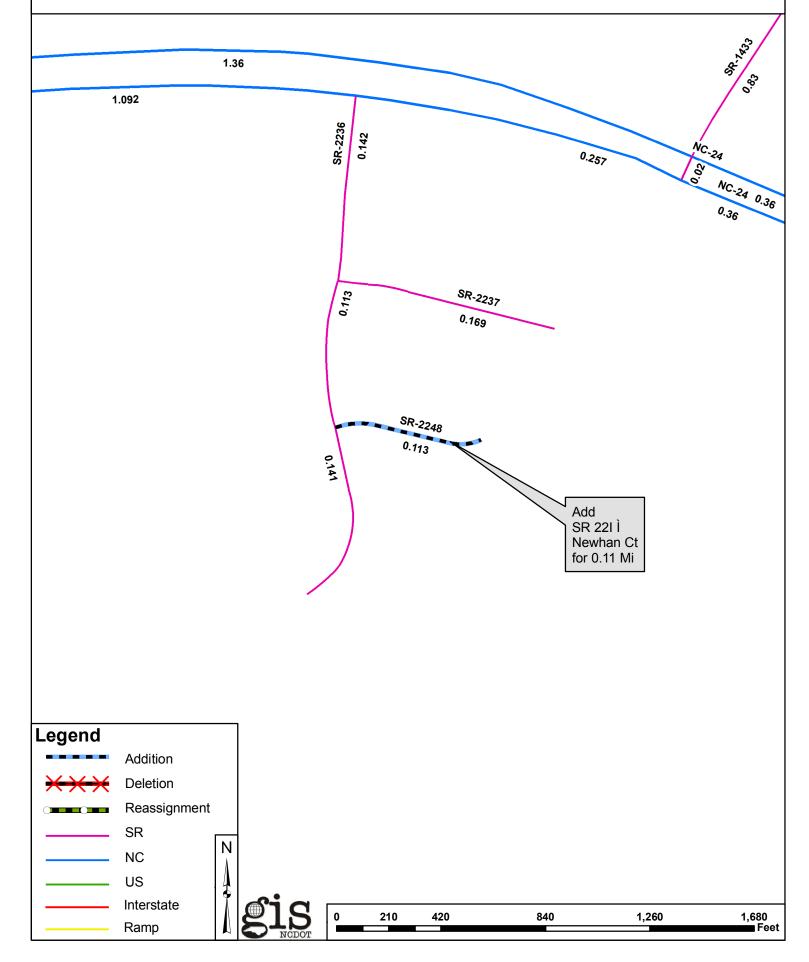

| PETITION | County | <b>Approval Date</b> |  |
|----------|--------|----------------------|--|
| 49727    | ONSLOW | 5/5/2011             |  |

Inquiries about changes should be referred to the GIS Help Desk at (919) 707-2152. Thank you for your assistance.

## 2011 ROAD SYSTEM CHANGES

| PETITION | COUNTY | APPROVAL<br>DATE | ROUTE<br>NUMBER | PORTION<br>REASSIGNED | STREET<br>NAME | LENGTH<br>(miles) | TYPE OF CHANGE                     | REMARKS<br>(See Attached Map) |
|----------|--------|------------------|-----------------|-----------------------|----------------|-------------------|------------------------------------|-------------------------------|
| 49727    | ONSLOW | 5/5/2011         | SR 2248         |                       | NEWHAN COURT   | 0.11              | SYSTEM ADDITION<br>VIA<br>PETITION |                               |

Approval Date: 05/05/11

County: Onslow

Route Number(s): 22(,

Map Date: 05/13/11