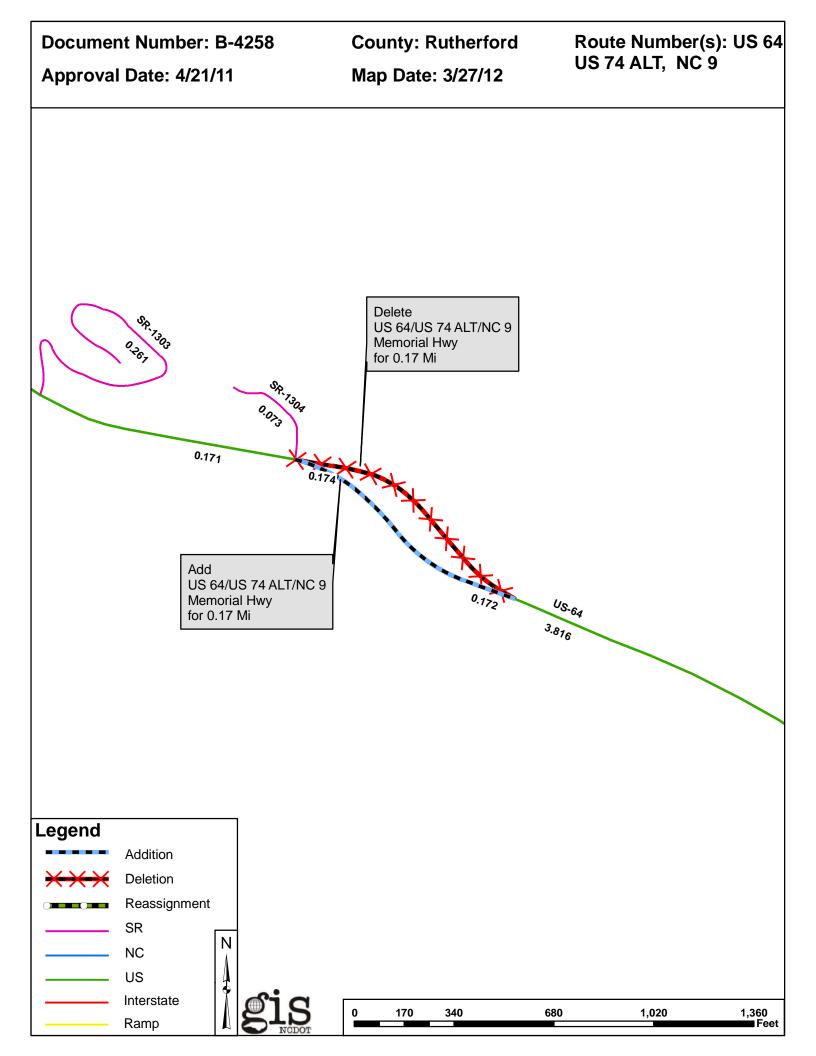

| <b>Document Number</b> | County     | <b>Approval Date</b> |  |
|------------------------|------------|----------------------|--|
| B-4258                 | RUTHERFORD | 4/21/2011            |  |

Inquiries about changes should be referred to the GIS Help Desk at (919) 707-2152. Thank you for your assistance.

## 2012 ROAD SYSTEM CHANGES

| TIP    | COUNTY     | APPROVAL<br>DATE | NEW<br>ROUTE | EXISTING<br>ROUTE          | STREET<br>NAME | LENGTH (miles) | TYPE OF CHANGE                           | REMARKS<br>(See Attached Map) |
|--------|------------|------------------|--------------|----------------------------|----------------|----------------|------------------------------------------|-------------------------------|
| B-4258 | RUTHERFORD | 4/21/2011        |              | US 64<br>US 74 ALT<br>NC 9 | MEMORIAL HWY   | 0.17           | SYSTEM ADDITION - EXISTING<br>VIA<br>TIP | MAP , SEGMENT                 |
| B-4258 | RUTHERFORD | 4/21/2011        |              | US 64<br>US 74 ALT<br>NC 9 | MEMORIAL HWY   | 0.17           | SYSTEM DELETION<br>VIA<br>TIP            | MAP , SEGMENT                 |