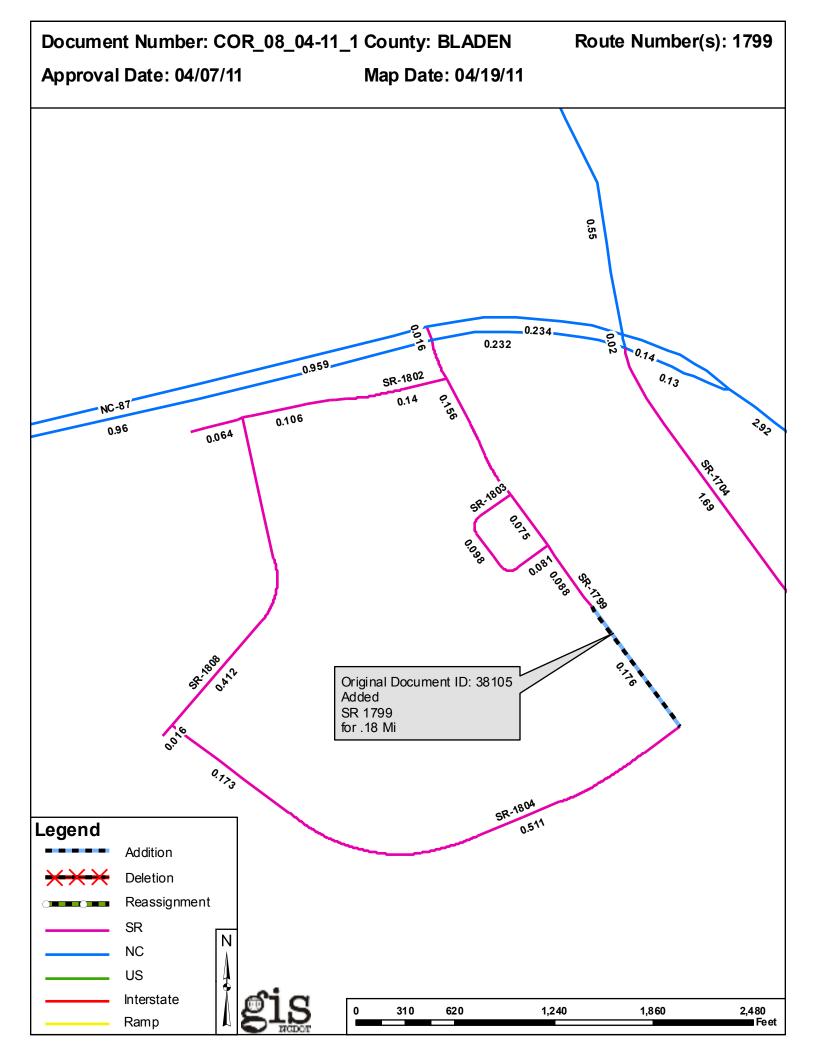

| <b>Correction Number</b> | County | <b>Approval Date</b> |  |
|--------------------------|--------|----------------------|--|
| COR_08_04-11_1           | BLADEN | 4/7/2011             |  |

Inquiries about changes should be referred to the GIS Help Desk at (919) 707-2152. Thank you for your assistance.

## 2011 ROAD SYSTEM CHANGES

| CORRECTION<br>REQUEST | COUNTY | APPROVAL<br>DATE | NEW<br>ROUTE | EXISTING<br>ROUTE | STREET<br>NAME | LENGTH<br>(miles) | TYPE OF CHANGE                                     | REMARKS<br>(See Attached Map) |
|-----------------------|--------|------------------|--------------|-------------------|----------------|-------------------|----------------------------------------------------|-------------------------------|
| COR_08_04-11_1        | BLADEN | 4/7/2011         | SR 1799      |                   |                | 0.18              | SYSTEM ADDITION - NEW<br>VIA<br>CORRECTION REQUEST | MAP , SEGMENT                 |