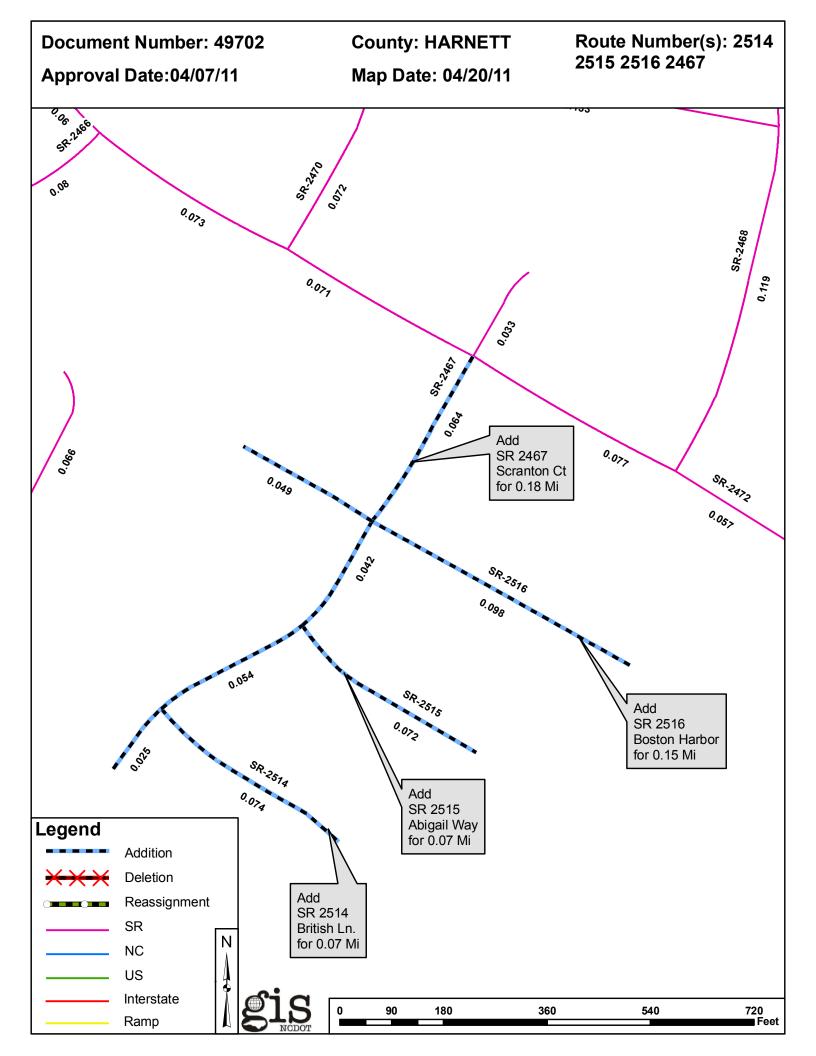

## 2011 ROAD SYSTEM CHANGES

| PETITION | COUNTY  | APPROVAL<br>DATE | ROUTE<br>NUMBER | PORTION<br>REASSIGNED | STREET<br>NAME           | LENGTH (miles) | TYPE OF CHANGE                     | REMARKS<br>(See Attached Map) |
|----------|---------|------------------|-----------------|-----------------------|--------------------------|----------------|------------------------------------|-------------------------------|
| 49702    | HARNETT | 4/7/2011         | SR 2516         |                       | BOSTON HARBOR            | 0.15           | SYSTEM ADDITION<br>VIA<br>PETITION |                               |
| 49702    | HARNETT | 4/7/2011         | SR 2515         |                       | ABIGAIL WAY              | 0.07           | SYSTEM ADDITION<br>VIA<br>PETITION |                               |
| 49702    | HARNETT | 4/7/2011         | SR 2514         |                       | BRITISH LANE             | 0.07           | SYSTEM ADDITION<br>VIA<br>PETITION |                               |
| 49702    | HARNETT | 4/7/2011         | SR 2467         |                       | SCRANTON CT<br>EXTENSION | 0.18           | SYSTEM ADDITION<br>VIA<br>PETITION |                               |