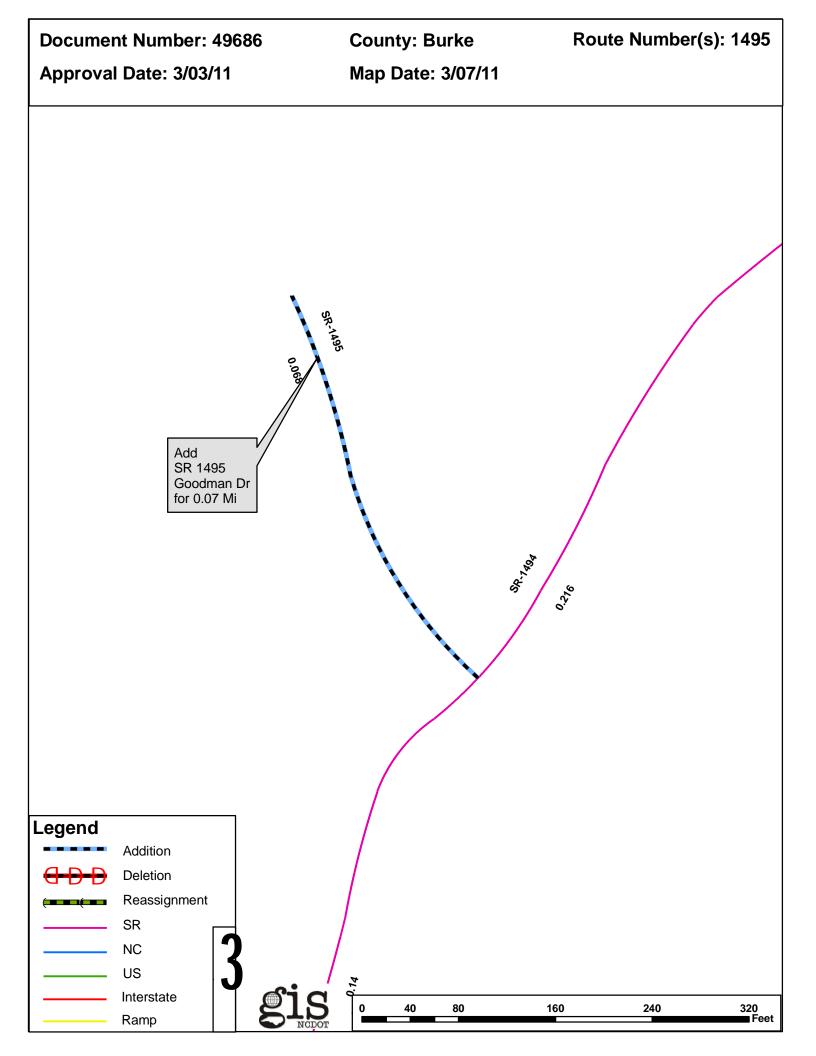

| PETITION | County | <b>Approval Date</b> |  |
|----------|--------|----------------------|--|
| 49686    | BURKE  | 3/3/2011             |  |

Inquiries about changes should be referred to the GIS Help Desk at (919) 707-2152. Thank you for your assistance.

## 2011 ROAD SYSTEM CHANGES

| PETITION | COUNTY | APPROVAL<br>DATE | ROUTE<br>NUMBER | PORTION<br>REASSIGNED TO | STREET<br>NAME | LENGTH<br>(miles) | TYPE OF CHANGE                     | REMARKS<br>(See Attached Map) |
|----------|--------|------------------|-----------------|--------------------------|----------------|-------------------|------------------------------------|-------------------------------|
| 49686    | BURKE  | 3/3/2011         | SR 1495         |                          | GOODMAN DR     | 0.07              | System Addition<br>VIA<br>PETITION |                               |