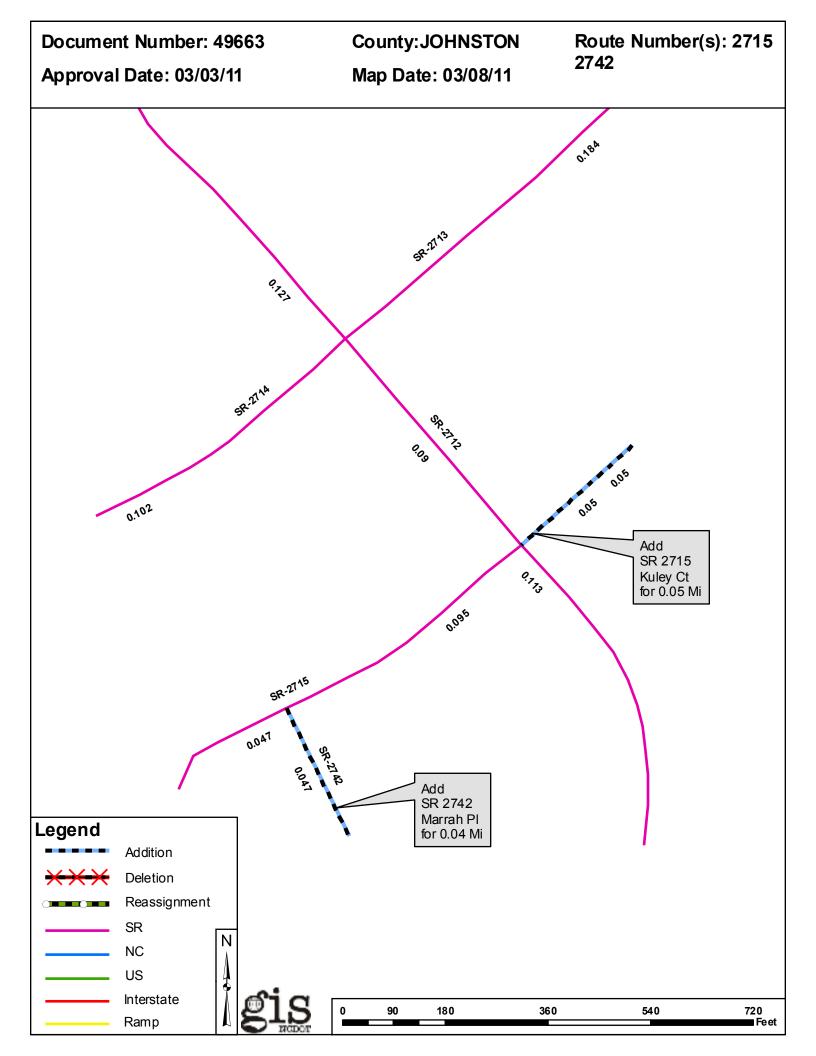

| PETITION | County   | <b>Approval Date</b> |  |  |
|----------|----------|----------------------|--|--|
| 49663    | JOHNSTON | 3/3/2011             |  |  |

Inquiries about changes should be referred to the GIS Help Desk at (919) 707-2152. Thank you for your assistance.

## 2011 ROAD SYSTEM CHANGES

| PETITION | COUNTY   | APPROVAL<br>DATE | ROUTE<br>NUMBER | PORTION<br>REASSIGNED | STREET<br>NAME     | LENGTH (miles) | TYPE OF CHANGE                     | REMARKS<br>(See Attached Map) |
|----------|----------|------------------|-----------------|-----------------------|--------------------|----------------|------------------------------------|-------------------------------|
| 49663    | JOHNSTON | 3/3/2011         | SR 2742         |                       | MARRAH PL          | 0.04           | System Addition<br>VIA<br>PETITION |                               |
| 49663    | JOHNSTON | 3/3/2011         | SR 2715         |                       | KULEY CT EXTENSION | 0.05           | System Addition<br>VIA<br>PETITION |                               |