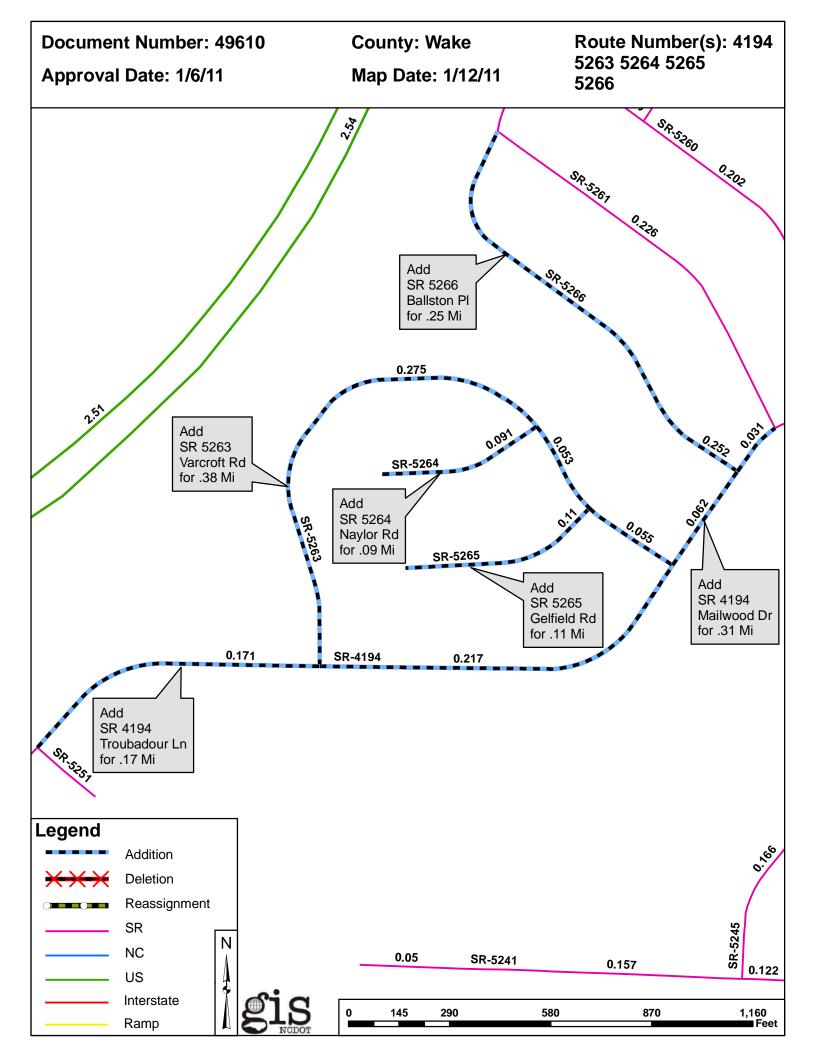

| PETITION |       | County | <b>Approval Date</b> |  |  |
|----------|-------|--------|----------------------|--|--|
|          | 49610 | WAKE   | 1/6/2011             |  |  |

Inquiries about changes should be referred to the GIS Help Desk at (919) 707-2152. Thank you for your assistance.

## 2011 ROAD SYSTEM CHANGES

| PETITION | COUNTY | APPROVAL<br>DATE | ROUTE<br>NUMBER | PORTION<br>REASSIGNED | STREET<br>NAME             | LENGTH (miles) | TYPE OF CHANGE                     | REMARKS<br>(See Attached Map) |
|----------|--------|------------------|-----------------|-----------------------|----------------------------|----------------|------------------------------------|-------------------------------|
| 49610    | WAKE   | 1/6/2011         | SR 5266         |                       | BALLSTON PL                | .25            | System Addition<br>VIA<br>PETITION |                               |
| 49610    | WAKE   | 1/6/2011         | SR 5265         |                       | GELFIELD RD                | .11            | System Addition<br>VIA<br>PETITION |                               |
| 49610    | WAKE   | 1/6/2011         | SR 5264         |                       | NAYLOR RD                  | .09            | System Addition<br>VIA<br>PETITION |                               |
| 49610    | WAKE   | 1/6/2011         | SR 5263         |                       | VARCROFT RD                | .38            | System Addition<br>VIA<br>PETITION |                               |
| 49610    | WAKE   | 1/6/2011         | SR 4194         |                       | TROUBADOUR LN<br>EXTENSION | .17            | System Addition<br>VIA<br>PETITION |                               |
| 49610    | WAKE   | 1/6/2011         | SR 4194         |                       | MAILWOOD DR<br>EXTENSION   | .31            | System Addition<br>VIA<br>PETITION |                               |