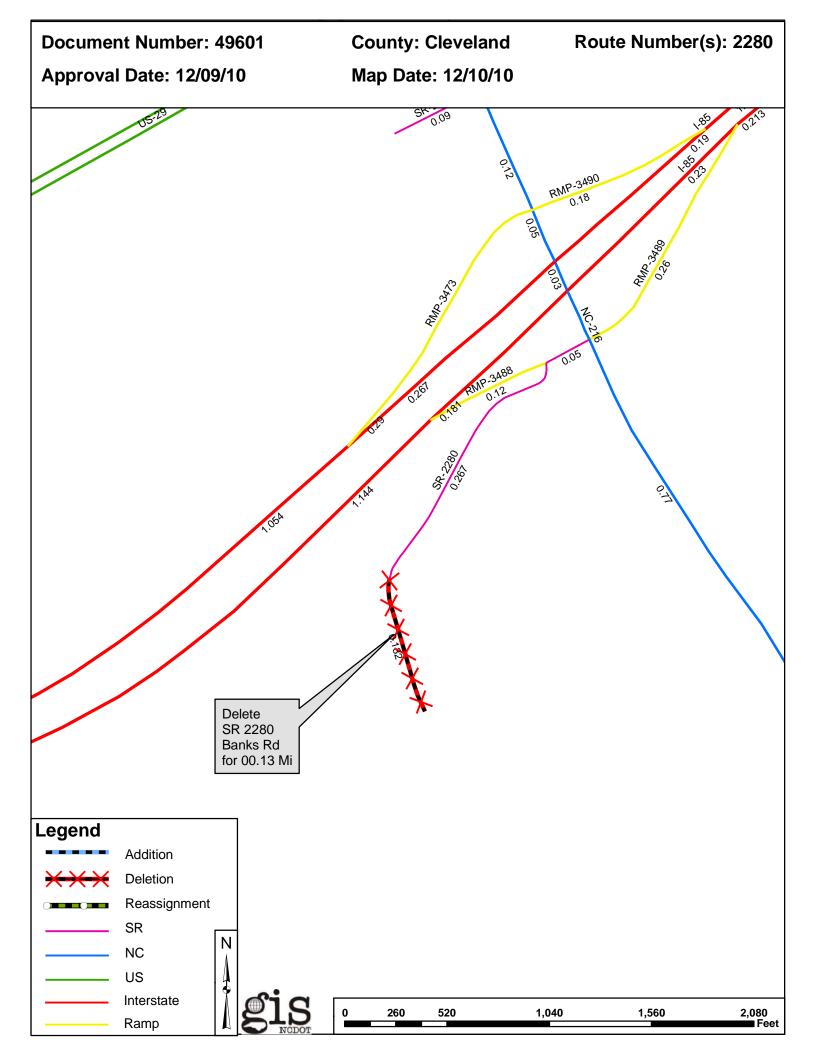

| PETITION | County    | <b>Approval Date</b> |  |
|----------|-----------|----------------------|--|
| 49601    | CLEVELAND | 12/9/2010            |  |

Inquiries about changes should be referred to the GIS Help Desk at (919) 707-2152. Thank you for your assistance.

## 2010 ROAD SYSTEM CHANGES

| PETITION | COUNTY    | APPROVAL<br>DATE | ROUTE<br>NUMBER | PORTION<br>REASSIGNED TO | STREET<br>NAME | LENGTH<br>(miles) | TYPE OF CHANGE                     | REMARKS<br>(See Attached Map) |
|----------|-----------|------------------|-----------------|--------------------------|----------------|-------------------|------------------------------------|-------------------------------|
| 49601    | CLEVELAND | 12/9/2010        | SR 2280         |                          | BANKS RD       | .13               | System Deletion<br>VIA<br>PETITION |                               |