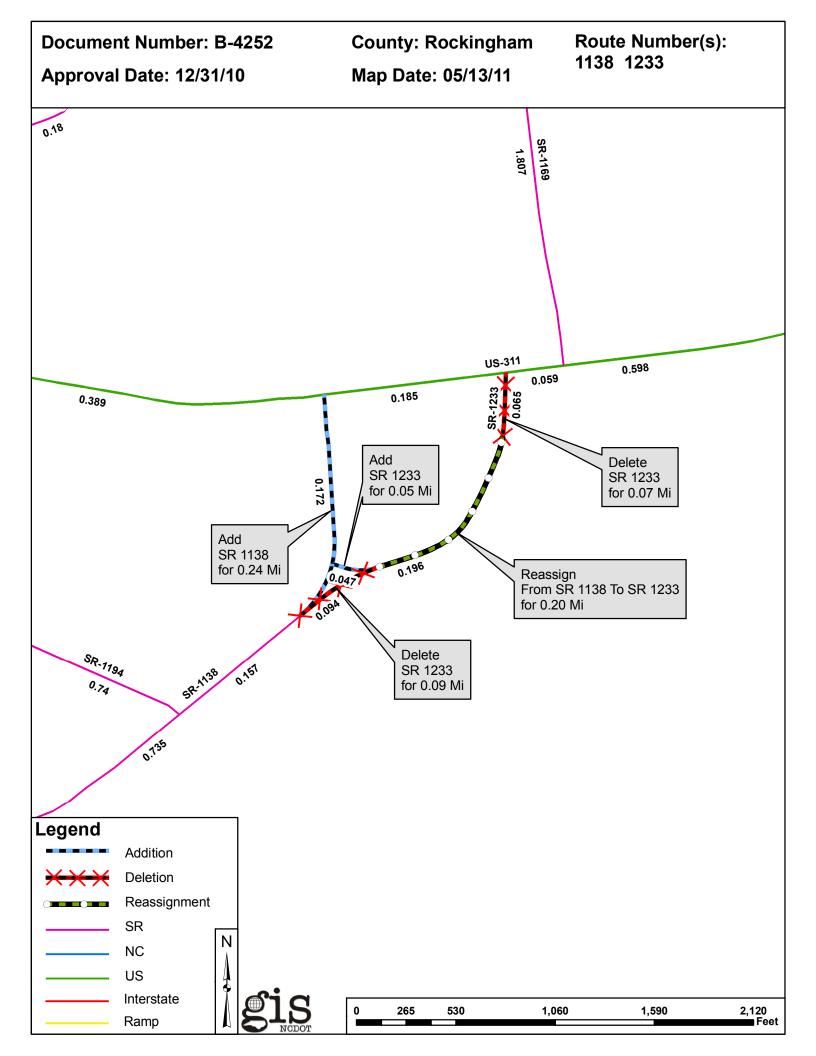

| <b>Document Number</b> | County     | <b>Approval Date</b> |  |
|------------------------|------------|----------------------|--|
| B-4252                 | ROCKINGHAM | 12/31/2010           |  |

Inquiries about changes should be referred to the GIS Help Desk at (919) 707-2152. Thank you for your assistance.

## 2011 ROAD SYSTEM CHANGES

| TIP    | COUNTY     | APPROVAL<br>DATE | NEW<br>ROUTE | EXISTING<br>ROUTE | STREET<br>NAME | LENGTH (miles) | TYPE OF CHANGE                           | REMARKS<br>(See Attached Map) |
|--------|------------|------------------|--------------|-------------------|----------------|----------------|------------------------------------------|-------------------------------|
| B-4252 | ROCKINGHAM | 12/31/2010       | SR 1233      | SR 1138           |                | 0.20           | REASSIGNMENT<br>VIA<br>TIP               | MAP , SEGMENT                 |
| B-4252 | ROCKINGHAM | 12/31/2010       |              | SR 1138           |                | 0.24           | SYSTEM ADDITION - EXISTING<br>VIA<br>TIP | MAP , SEGMENT                 |
| B-4252 | ROCKINGHAM | 12/31/2010       | SR 1233      |                   |                | 0.05           | SYSTEM ADDITION - NEW<br>VIA<br>TIP      | MAP , SEGMENT                 |
| B-4252 | ROCKINGHAM | 12/31/2010       |              | SR 1233           |                | 0.16           | SYSTEM DELETION<br>VIA<br>TIP            | MAP , SEGMENT                 |