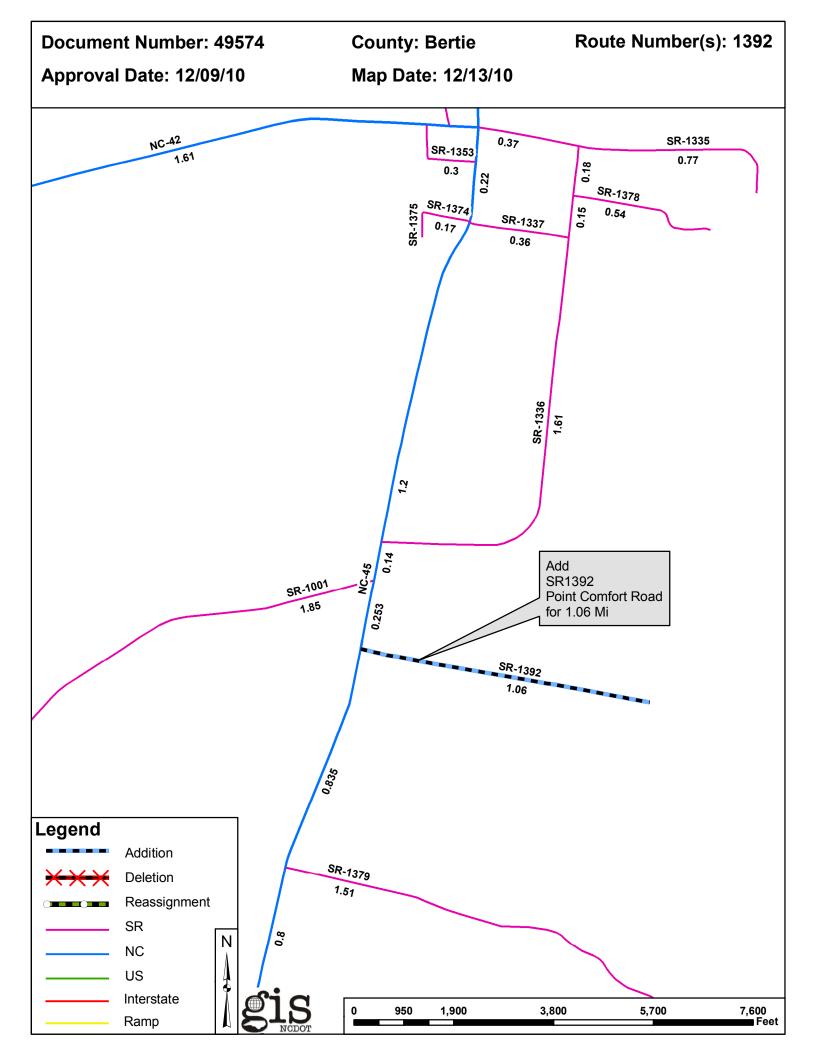

| PETITION | County | <b>Approval Date</b> |  |
|----------|--------|----------------------|--|
| 49574    | BERTIE | 12/9/2010            |  |

Inquiries about changes should be referred to the GIS Help Desk at (919) 707-2152. Thank you for your assistance.

## 2010 ROAD SYSTEM CHANGES

| PETITION | COUNTY | APPROVAL<br>DATE | ROUTE<br>NUMBER | PORTION<br>REASSIGNED | STREET<br>NAME   | LENGTH<br>(miles) | TYPE OF CHANGE                     | REMARKS<br>(See Attached Map) |
|----------|--------|------------------|-----------------|-----------------------|------------------|-------------------|------------------------------------|-------------------------------|
| 49574    | BERTIE | 12/9/2010        | SR 1392         |                       | POINT COMFORT RD | 1.06              | System Addition<br>VIA<br>PETITION |                               |