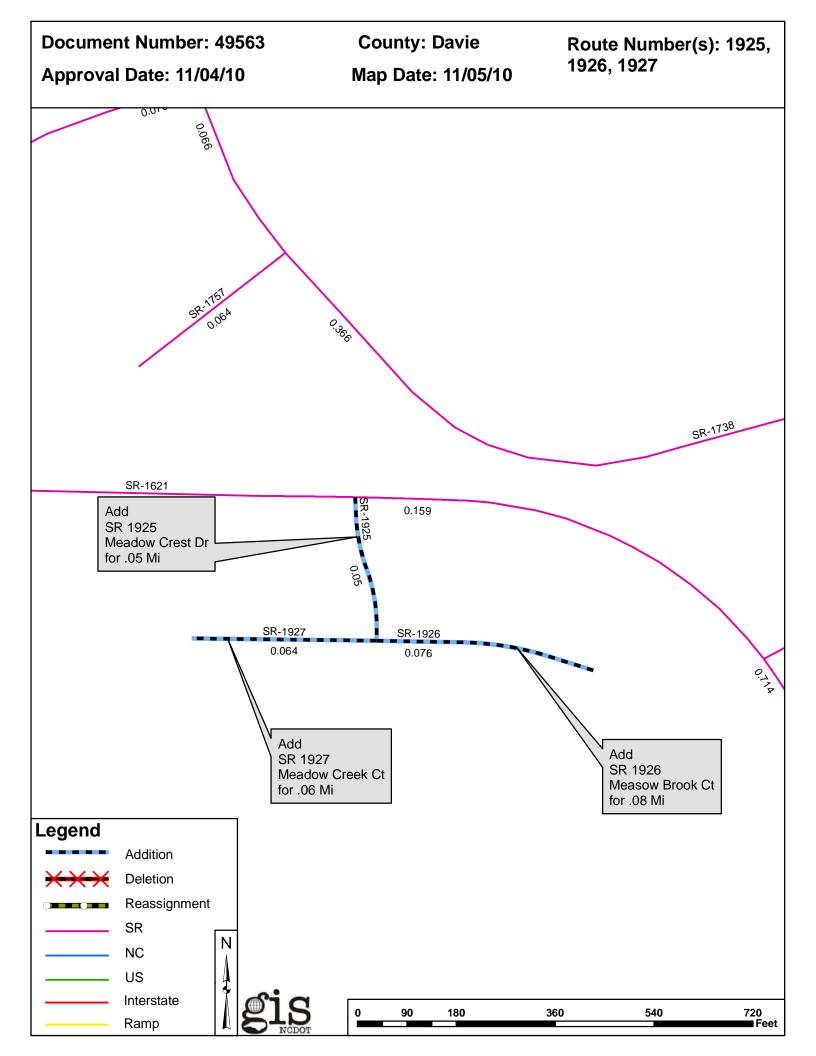

| <b>PETITION</b> | County | <b>Approval Date</b> |  |
|-----------------|--------|----------------------|--|
| 49563           | DAVIE  | 11/4/2010            |  |

Inquiries about changes should be referred to the GIS Help Desk at (919) 707-2152. Thank you for your assistance.

## 2010 ROAD SYSTEM CHANGES

| PETITION | COUNTY | APPROVAL<br>DATE | ROUTE<br>NUMBER | PORTION<br>REASSIGNED TO | STREET<br>NAME  | LENGTH (miles) | TYPE OF CHANGE                     | REMARKS<br>(See Attached Map) |
|----------|--------|------------------|-----------------|--------------------------|-----------------|----------------|------------------------------------|-------------------------------|
| 49563    | DAVIE  | 11/4/2010        | SR 1927         |                          | MEADOW CREEK CT | .06            | System Addition<br>VIA<br>PETITION |                               |
| 49563    | DAVIE  | 11/4/2010        | SR 1926         |                          | MEADOW BROOK CT | .08            | System Addition<br>VIA<br>PETITION |                               |
| 49563    | DAVIE  | 11/4/2010        | SR 1925         |                          | MEADOW CREST DR | .05            | System Addition<br>VIA<br>PETITION |                               |