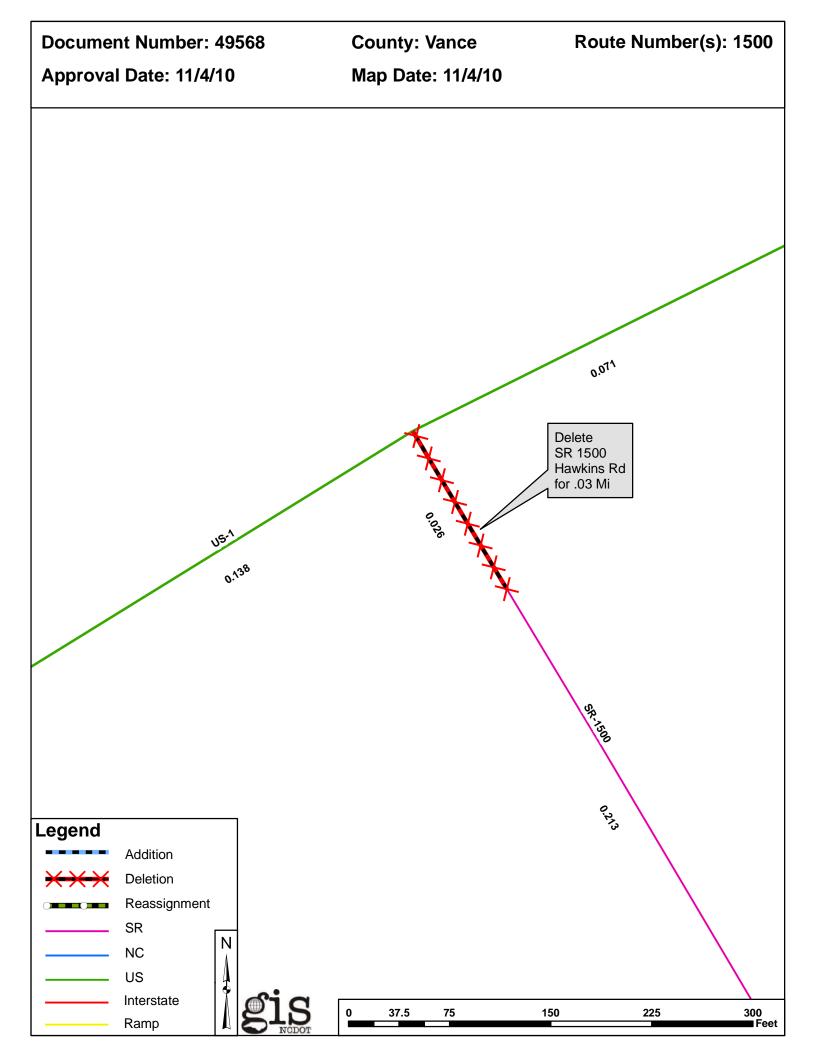

| PETITION | County | <b>Approval Date</b> |  |
|----------|--------|----------------------|--|
| 49568    | VANCE  | 11/4/2010            |  |

Inquiries about changes should be referred to the GIS Help Desk at (919) 707-2152. Thank you for your assistance.

## 2010 ROAD SYSTEM CHANGES

| PETITION | COUNTY | APPROVAL<br>DATE | ROUTE<br>NUMBER | PORTION<br>REASSIGNED | STREET<br>NAME | LENGTH<br>(miles) | TYPE OF CHANGE                     | REMARKS<br>(See Attached Map) |
|----------|--------|------------------|-----------------|-----------------------|----------------|-------------------|------------------------------------|-------------------------------|
| 49568    | VANCE  | 11/4/2010        | SR 1500         |                       | HAWKINS RD     | .03               | System Deletion<br>VIA<br>PETITION |                               |