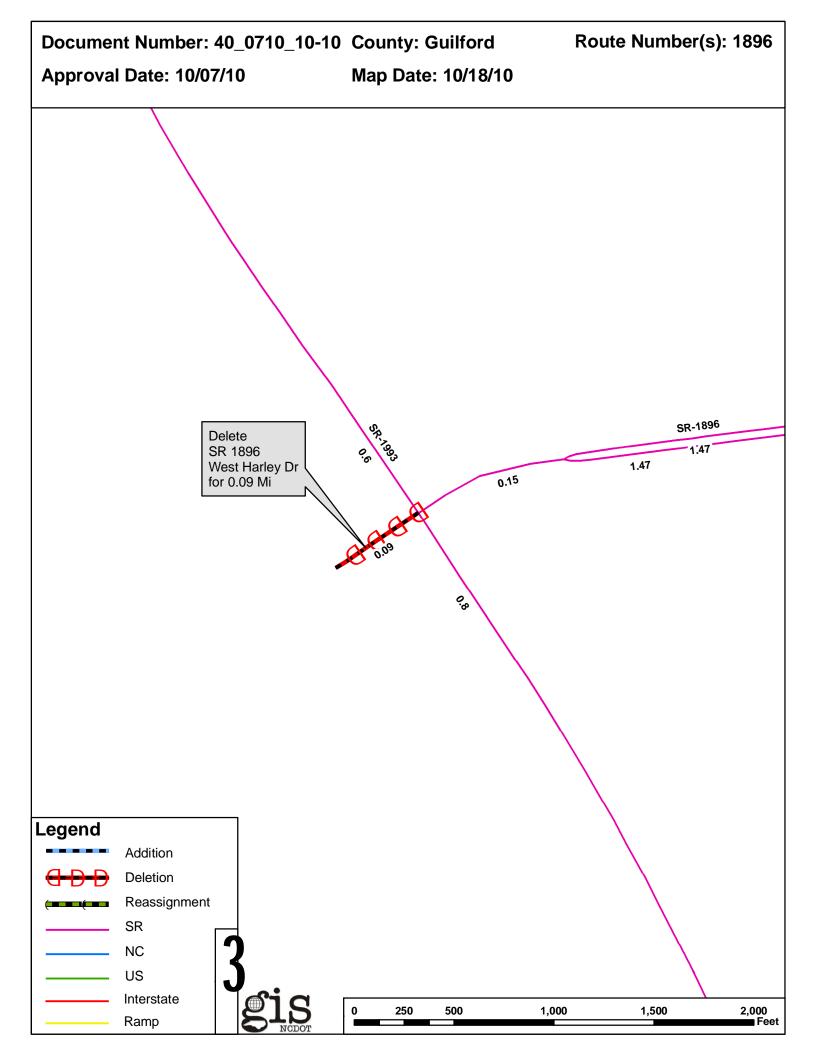

| MUNICIPAL  | County   | <b>Approval Date</b> |  |
|------------|----------|----------------------|--|
| HIGH POINT | GUILFORD | 10/7/2010            |  |

Inquiries about changes should be referred to the GIS Help Desk at (919) 707-2152. Thank you for your assistance.

## 2010 ROAD SYSTEM CHANGES

| MUNICIPAL  | COUNTY   | APPROVAL<br>DATE | ROUTE<br>NUMBER | PORTION<br>REASSIGNED TO | STREET<br>NAME | LENGT<br>H | TYPE OF CHANGE                      | REMARKS<br>(See Attached Map) |
|------------|----------|------------------|-----------------|--------------------------|----------------|------------|-------------------------------------|-------------------------------|
| HIGH POINT | GUILFORD | 10/7/2010        | SR 1896         |                          | W. HARLEY DR.  | 0.09       | System Deletion<br>VIA<br>MUNICIPAL |                               |