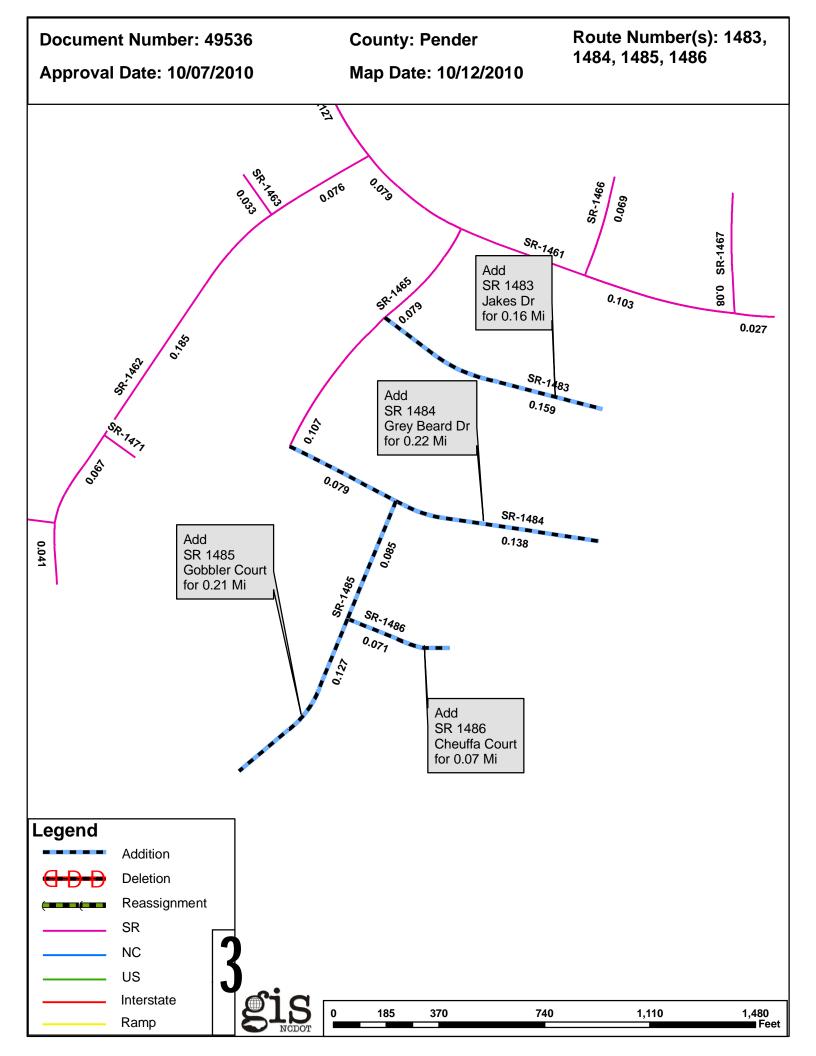

## 2010 ROAD SYSTEM CHANGES

| PETITION | COUNTY | APPROVAL<br>DATE | ROUTE<br>NUMBER | PORTION<br>REASSIGNED TO | STREET<br>NAME | LENGTH<br>(miles) | TYPE OF CHANGE                     | REMARKS<br>(See Attached Map) |
|----------|--------|------------------|-----------------|--------------------------|----------------|-------------------|------------------------------------|-------------------------------|
| 49536    | PENDER | 10/7/2010        | SR 1486         |                          | CHEUFFA CT     | .07               | System Addition<br>VIA<br>PETITION |                               |
| 49536    | PENDER | 10/7/2010        | SR 1485         |                          | GOBBLER CT     | .21               | System Addition<br>VIA<br>PETITION |                               |
| 49536    | PENDER | 10/7/2010        | SR 1484         |                          | GREY BEARD DR  | .22               | System Addition<br>VIA<br>PETITION |                               |
| 49536    | PENDER | 10/7/2010        | SR 1483         |                          | JAKES DR       | .16               | System Addition<br>VIA<br>PETITION |                               |