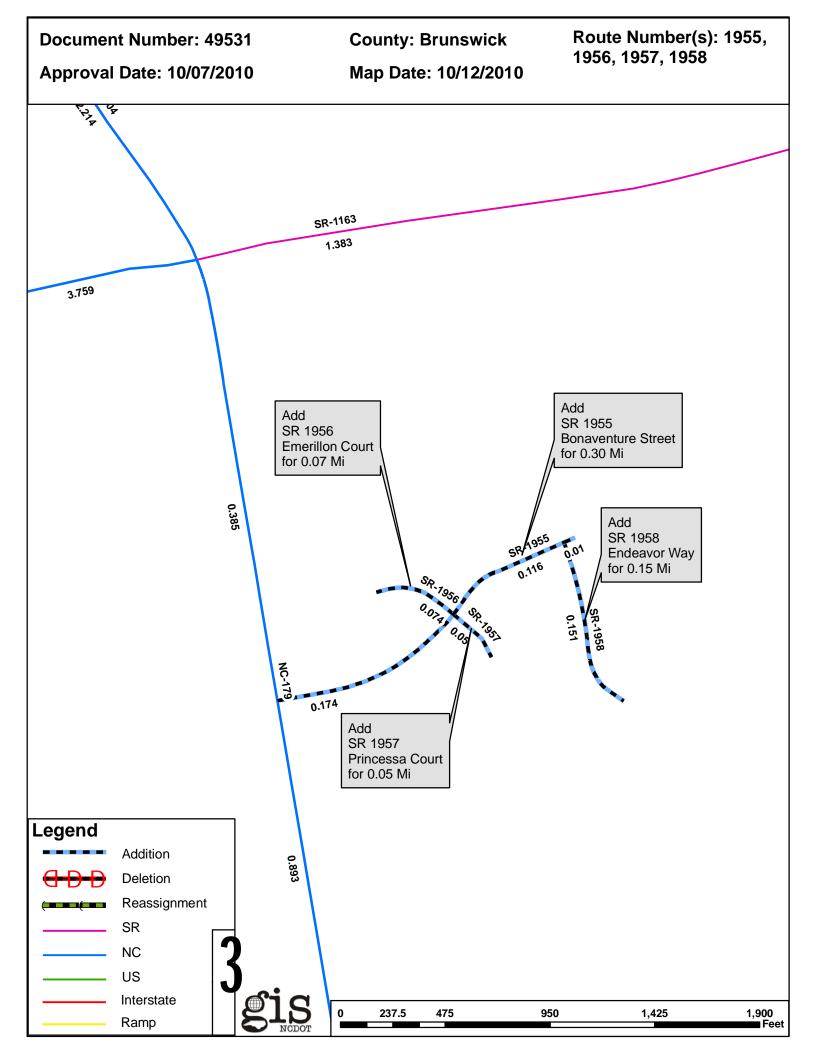

## 2010 ROAD SYSTEM CHANGES

| PETITION | COUNTY    | APPROVAL<br>DATE | ROUTE<br>NUMBER | PORTION<br>REASSIGNED TO | STREET<br>NAME | LENGTH (miles) | TYPE OF CHANGE                     | REMARKS<br>(See Attached Map) |
|----------|-----------|------------------|-----------------|--------------------------|----------------|----------------|------------------------------------|-------------------------------|
| 49531    | BRUNSWICK | 10/7/2010        | SR 1958         |                          | ENDEAVOR WAY   | .15            | System Addition<br>VIA<br>PETITION |                               |
| 49531    | BRUNSWICK | 10/7/2010        | SR 1957         |                          | PRINCESSA CT   | .05            | System Addition<br>VIA<br>PETITION |                               |
| 49531    | BRUNSWICK | 10/7/2010        | SR 1956         |                          | EMERILLON CT   | .07            | System Addition<br>VIA<br>PETITION |                               |
| 49531    | BRUNSWICK | 10/7/2010        | SR 1955         |                          | BONAVENTURE ST | .30            | System Addition<br>VIA<br>PETITION |                               |