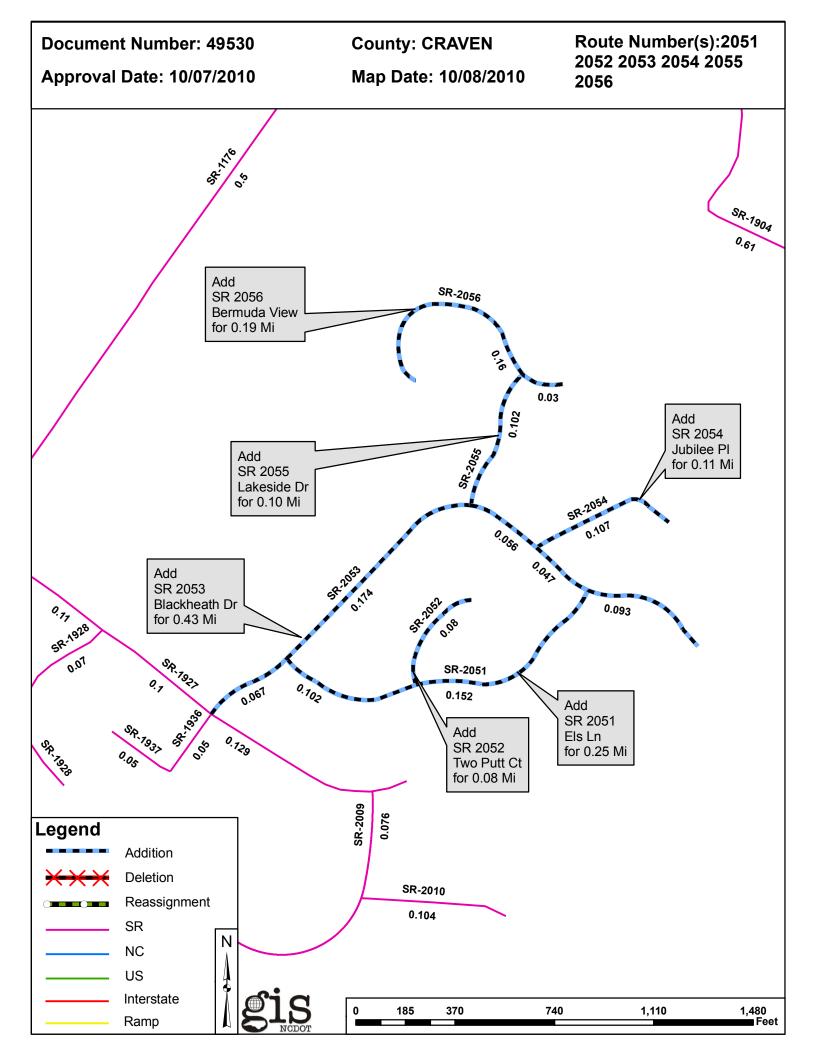

| PETITION | County | <b>Approval Date</b> |  |
|----------|--------|----------------------|--|
| 49530    | CRAVEN | 10/7/2010            |  |

Inquiries about changes should be referred to the GIS Help Desk at (919) 707-2152. Thank you for your assistance.

## 2010 ROAD SYSTEM CHANGES

| PETITION | COUNTY | APPROVAL<br>DATE | ROUTE<br>NUMBER | PORTION<br>REASSIGNED | STREET<br>NAME | LENGTH (miles) | TYPE OF CHANGE                     | REMARKS (See Attached Map) |
|----------|--------|------------------|-----------------|-----------------------|----------------|----------------|------------------------------------|----------------------------|
| 49530    | CRAVEN | 10/7/2010        | SR 2056         |                       | BERMUDA VIEW   | .19            | System Addition<br>VIA<br>PETITION |                            |
| 49530    | CRAVEN | 10/7/2010        | SR 2055         |                       | LAKESIDE DR    | .10            | System Addition<br>VIA<br>PETITION |                            |
| 49530    | CRAVEN | 10/7/2010        | SR 2054         |                       | JUBILEE PL     | .11            | System Addition<br>VIA<br>PETITION |                            |
| 49530    | CRAVEN | 10/7/2010        | SR 2053         |                       | BLACKHEATH DR  | .43            | System Addition<br>VIA<br>PETITION |                            |
| 49530    | CRAVEN | 10/7/2010        | SR 2052         |                       | TWO PUTT CT    | .08            | System Addition<br>VIA<br>PETITION |                            |
| 49530    | CRAVEN | 10/7/2010        | SR 2051         |                       | ELS LANE       | .25            | System Addition<br>VIA<br>PETITION |                            |