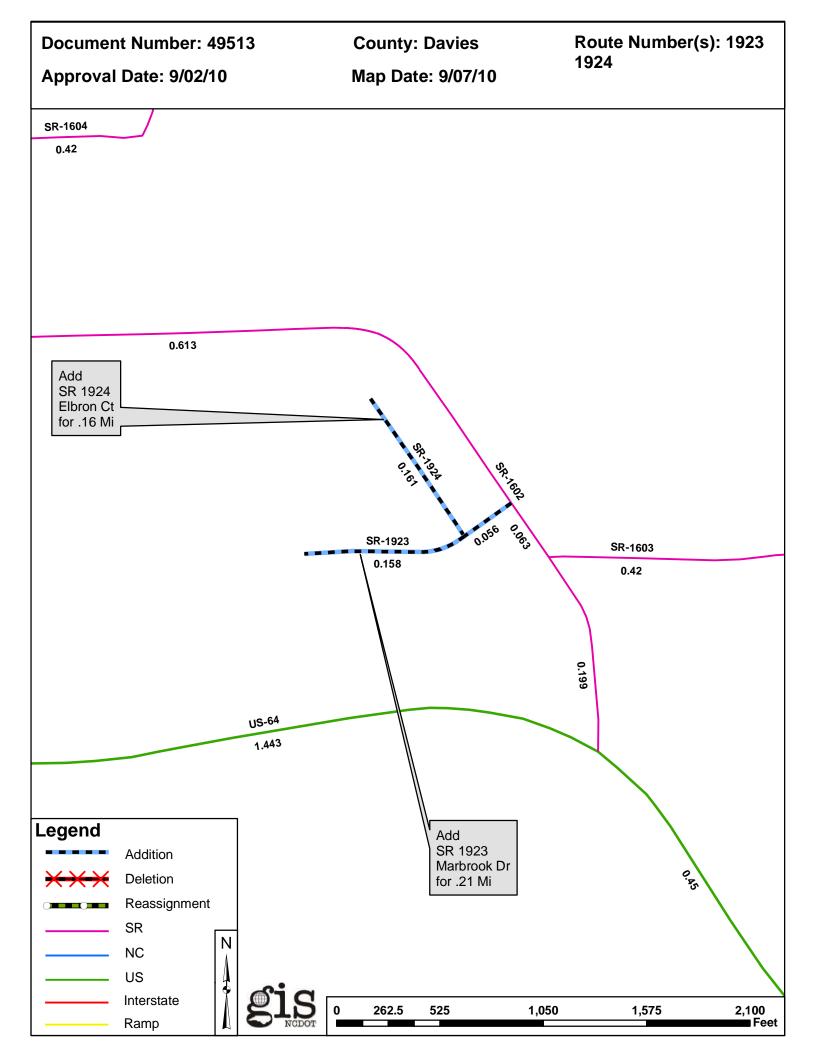

## 2010 ROAD SYSTEM CHANGES

| PETITION | COUNTY | APPROVAL<br>DATE | ROUTE<br>NUMBER | PORTION<br>REASSIGNED TO | STREET<br>NAME | LENGTH (miles) | TYPE OF CHANGE                     | REMARKS<br>(See Attached Map) |
|----------|--------|------------------|-----------------|--------------------------|----------------|----------------|------------------------------------|-------------------------------|
| 49513    | DAVIE  | 9/2/2010         | SR 1924         |                          | ELBRON CT      | .16            | System Addition<br>VIA<br>PETITION |                               |
| 49513    | DAVIE  | 9/2/2010         | SR 1923         |                          | MARBROOK DR    | .21            | System Addition<br>VIA<br>PETITION |                               |