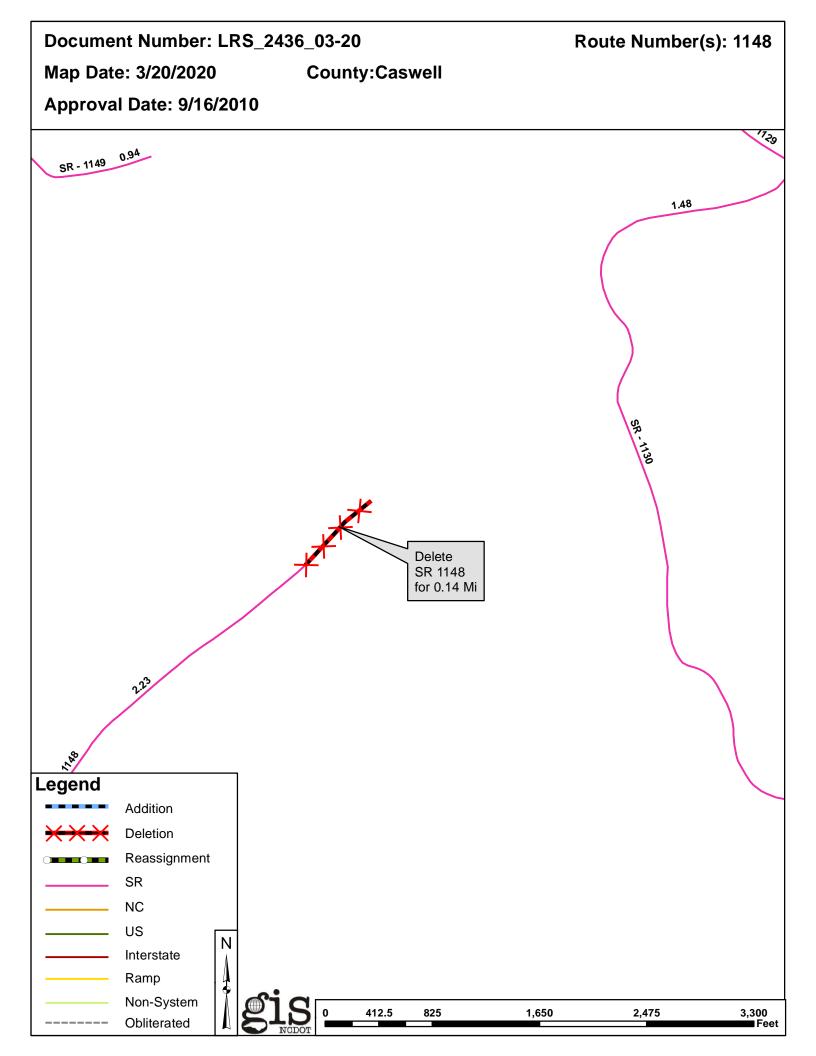

| Document Number | County  | <b>Approval Date</b> |
|-----------------|---------|----------------------|
| LRS_2436_03-20  | CASWELL | 09/16/2010           |

Questions or comments about changes should be referred to the GIS Help Desk at GISHelp@ncdot.gov.

## 2020 Road System Changes

| Project Name: | LRS_2436_03-20 |
|---------------|----------------|
| Date:         | 09/16/2010     |
| County:       | CASWELL        |

#### Deletions

| Route   | Street Name | Mileage | Map |
|---------|-------------|---------|-----|
| SR 1148 |             | 0.14    |     |