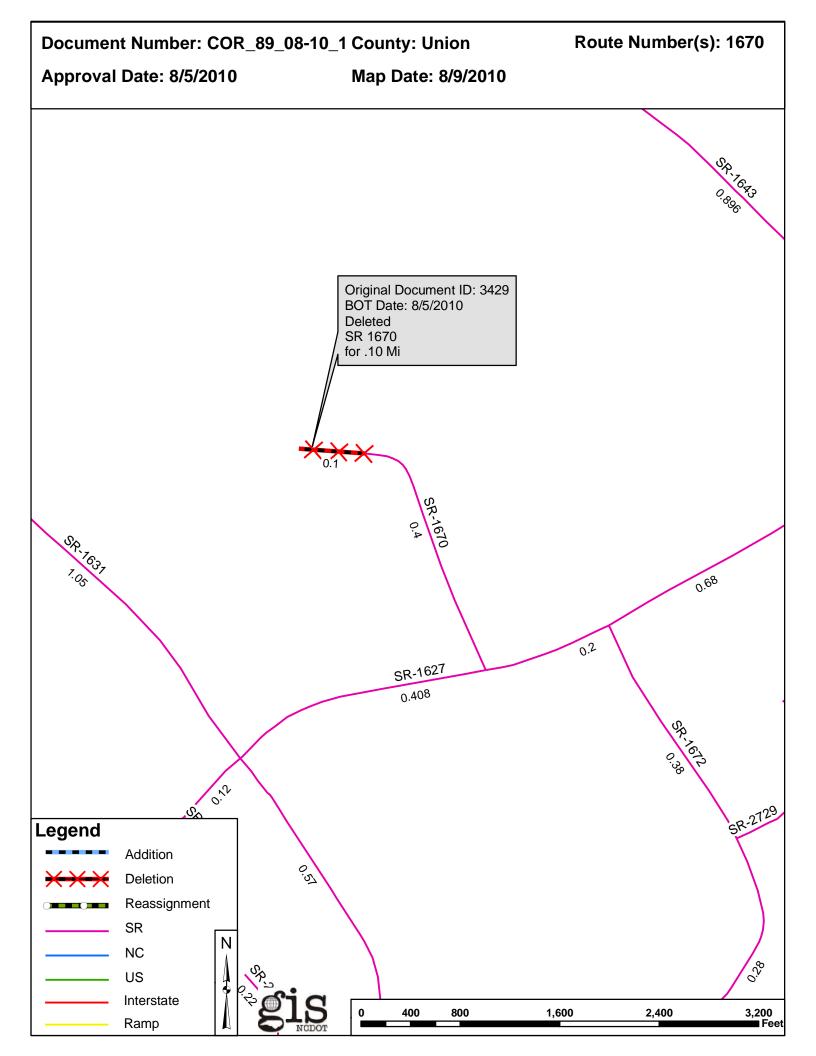

| <b>Correction Number</b> | County | <b>Approval Date</b> |  |
|--------------------------|--------|----------------------|--|
| COR_89_08-10_1           | UNION  | 8/5/2010             |  |

Inquiries about changes should be referred to the GIS Help Desk at (919) 707-2152. Thank you for your assistance.

## 2010 ROAD SYSTEM CHANGES

| CORRECTION<br>NUMBER | COUNTY | APPROVAL<br>DATE | NEW<br>NUMBER | EXISTING<br>NUMBER | STREET<br>NAME | LENGTH<br>(miles) | TYPE OF CHANGE                               | REMARKS<br>(See Attached Map) |
|----------------------|--------|------------------|---------------|--------------------|----------------|-------------------|----------------------------------------------|-------------------------------|
| COR_89_08-10_1       | UNION  | 8/5/2010         |               | SR 1670            | BAUCOM RD      | 0.10              | SYSTEM DELETION<br>VIA<br>CORRECTION REQUEST | MAP , SEGMENT                 |