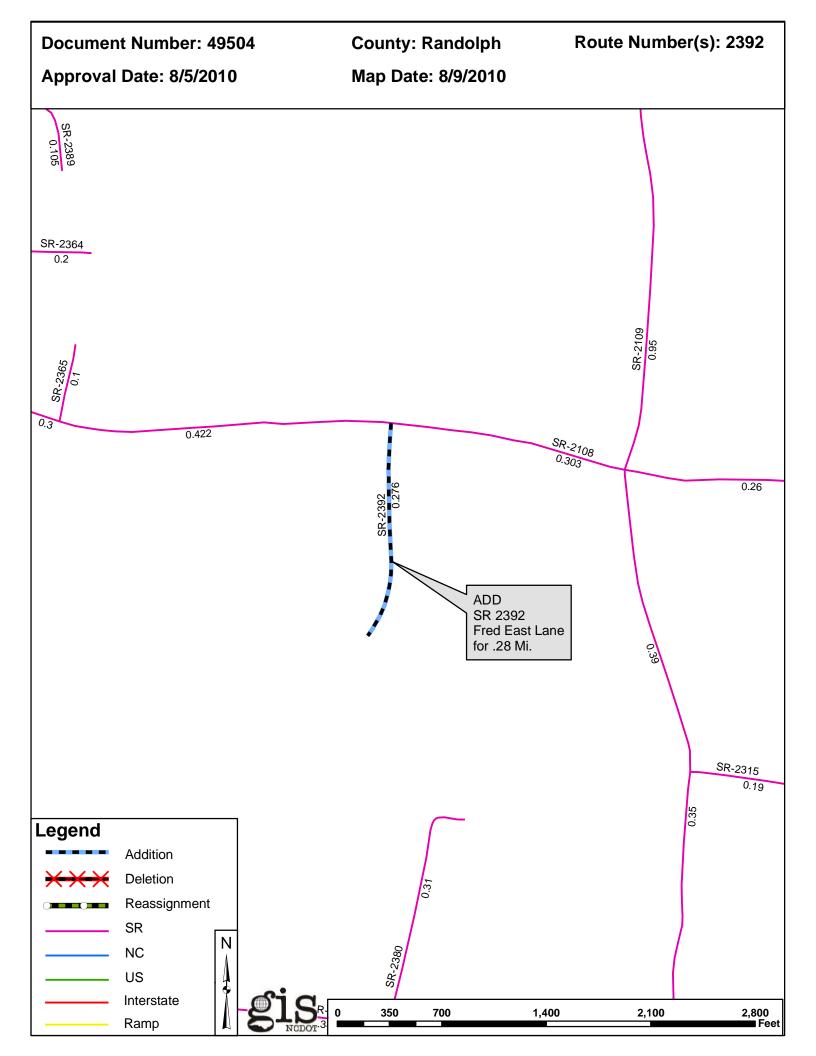

| PETITION | County   | <b>Approval Date</b> |  |
|----------|----------|----------------------|--|
| 49504    | RANDOLPH | 8/5/2010             |  |

Inquiries about changes should be referred to the GIS Help Desk at (919) 707-2152. Thank you for your assistance.

## 2010 ROAD SYSTEM CHANGES

| PETITION | COUNTY   | APPROVAL<br>DATE | ROUTE<br>NUMBER | PORTION<br>REASSIGNED TO | STREET<br>NAME | LENGTH<br>(miles) | TYPE OF CHANGE                     | REMARKS<br>(See Attached Map) |
|----------|----------|------------------|-----------------|--------------------------|----------------|-------------------|------------------------------------|-------------------------------|
| 49504    | RANDOLPH | 8/5/2010         | SR 2392         |                          | FRED EAST LN   | .28               | System Addition<br>VIA<br>PETITION |                               |