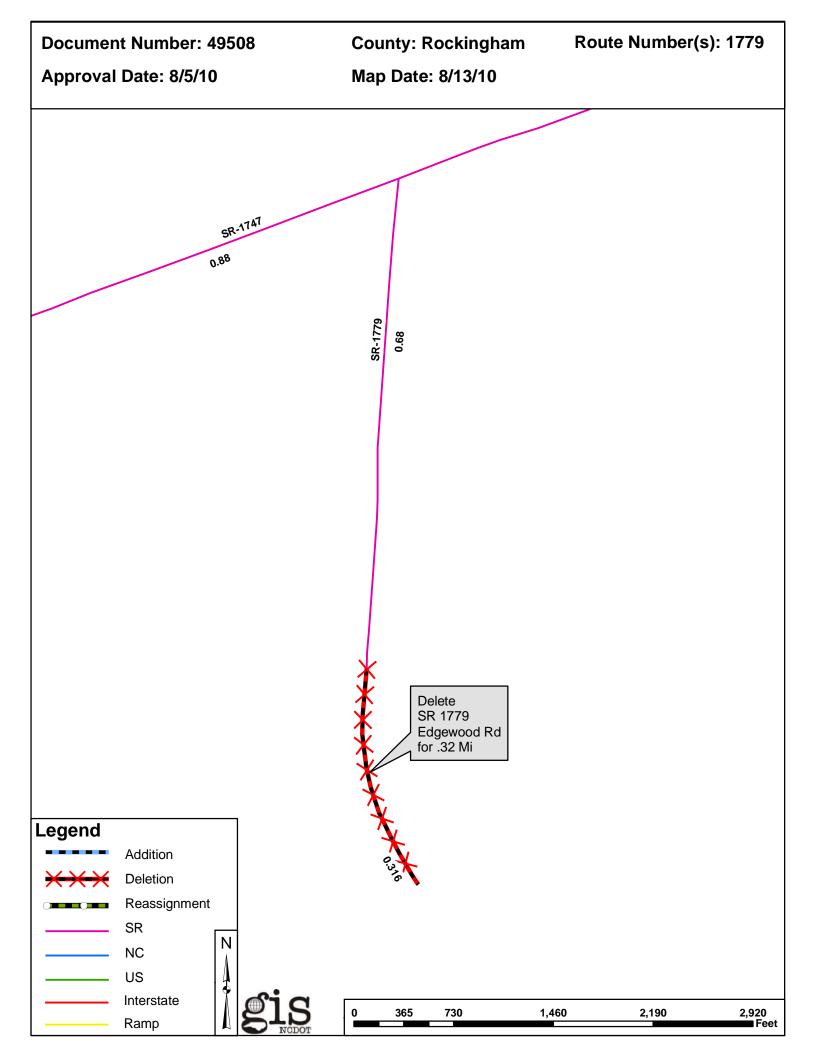

## 2010 ROAD SYSTEM CHANGES

| PETITION | COUNTY     | APPROVAL<br>DATE | ROUTE<br>NUMBER | PORTION<br>REASSIGNED | STREET<br>NAME | LENGTH<br>(miles) | TYPE OF CHANGE                     | REMARKS<br>(See Attached Map) |
|----------|------------|------------------|-----------------|-----------------------|----------------|-------------------|------------------------------------|-------------------------------|
| 49508    | ROCKINGHAM | 8/5/2010         | SR 1779         |                       | EDGEWOOD RD    | .32               | System Deletion<br>VIA<br>PETITION |                               |