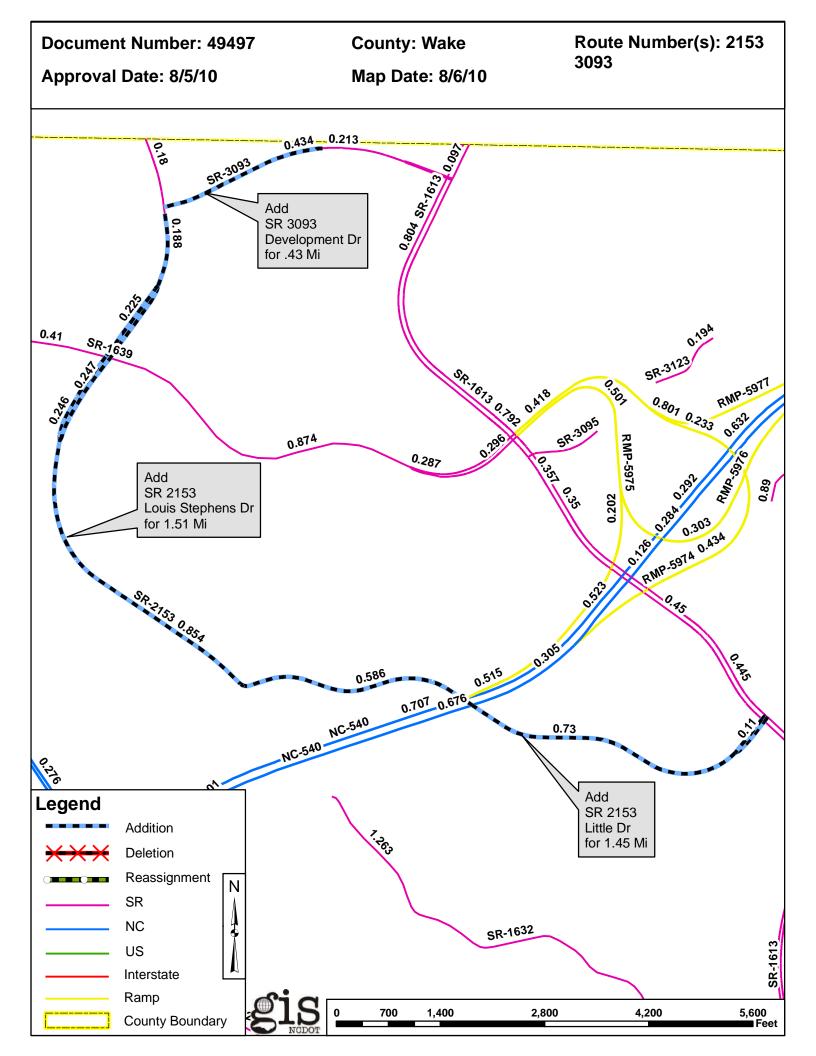

| PETITION | County | <b>Approval Date</b> |  |  |
|----------|--------|----------------------|--|--|
| 49497    | WAKE   | 8/5/2010             |  |  |

Inquiries about changes should be referred to the GIS Help Desk at (919) 707-2152. Thank you for your assistance.

## 2010 ROAD SYSTEM CHANGES

| PETITION | COUNTY | APPROVAL<br>DATE | ROUTE<br>NUMBER | PORTION<br>REASSIGNED | STREET<br>NAME                 | LENGTH (miles) | TYPE OF CHANGE                     | REMARKS<br>(See Attached Map) |
|----------|--------|------------------|-----------------|-----------------------|--------------------------------|----------------|------------------------------------|-------------------------------|
| 49497    | WAKE   | 8/5/2010         | SR 3093         |                       | DEVELOPMENT DR<br>EXTENSION    | .43            | System Addition<br>VIA<br>PETITION |                               |
| 49497    | WAKE   | 8/5/2010         | SR 2153         |                       | LOUIS STEPHENS DR<br>EXTENSION | 1.51           | System Addition<br>VIA<br>PETITION |                               |
| 49497    | WAKE   | 8/5/2010         | SR 2153         |                       | LITTLE DR EXTENSION            | 1.45           | System Addition<br>VIA<br>PETITION |                               |