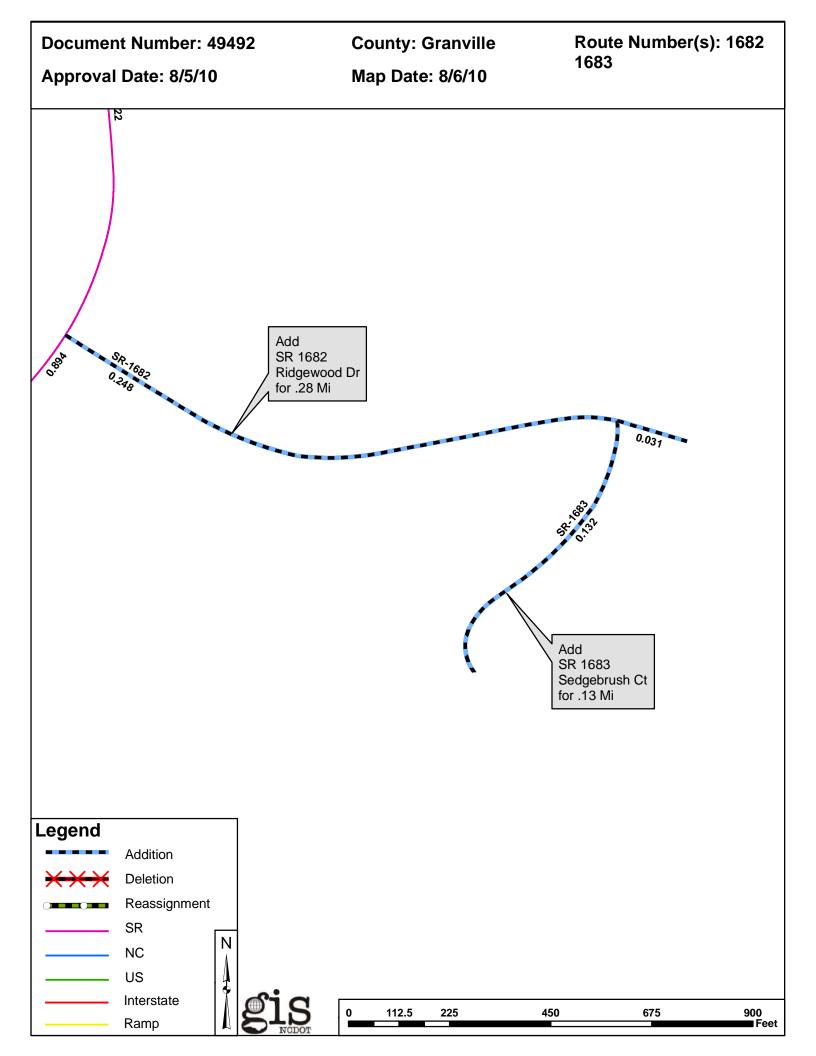

| PETITION | County    | <b>Approval Date</b> |  |
|----------|-----------|----------------------|--|
| 49492    | GRANVILLE | 8/5/2010             |  |

Inquiries about changes should be referred to the GIS Help Desk at (919) 707-2152. Thank you for your assistance.

## 2010 ROAD SYSTEM CHANGES

| PETITION | COUNTY    | APPROVAL<br>DATE | ROUTE<br>NUMBER | PORTION<br>REASSIGNED | STREET<br>NAME | LENGTH<br>(miles) | TYPE OF CHANGE                     | REMARKS<br>(See Attached Map) |
|----------|-----------|------------------|-----------------|-----------------------|----------------|-------------------|------------------------------------|-------------------------------|
| 49492    | GRANVILLE | 8/5/2010         | SR 1683         |                       | SEDGEBRUSH CT  | .13               | System Addition<br>VIA<br>PETITION |                               |
| 49492    | GRANVILLE | 8/5/2010         | SR 1682         |                       | RIDGEWOOD DR   | .28               | System Addition<br>VIA<br>PETITION |                               |