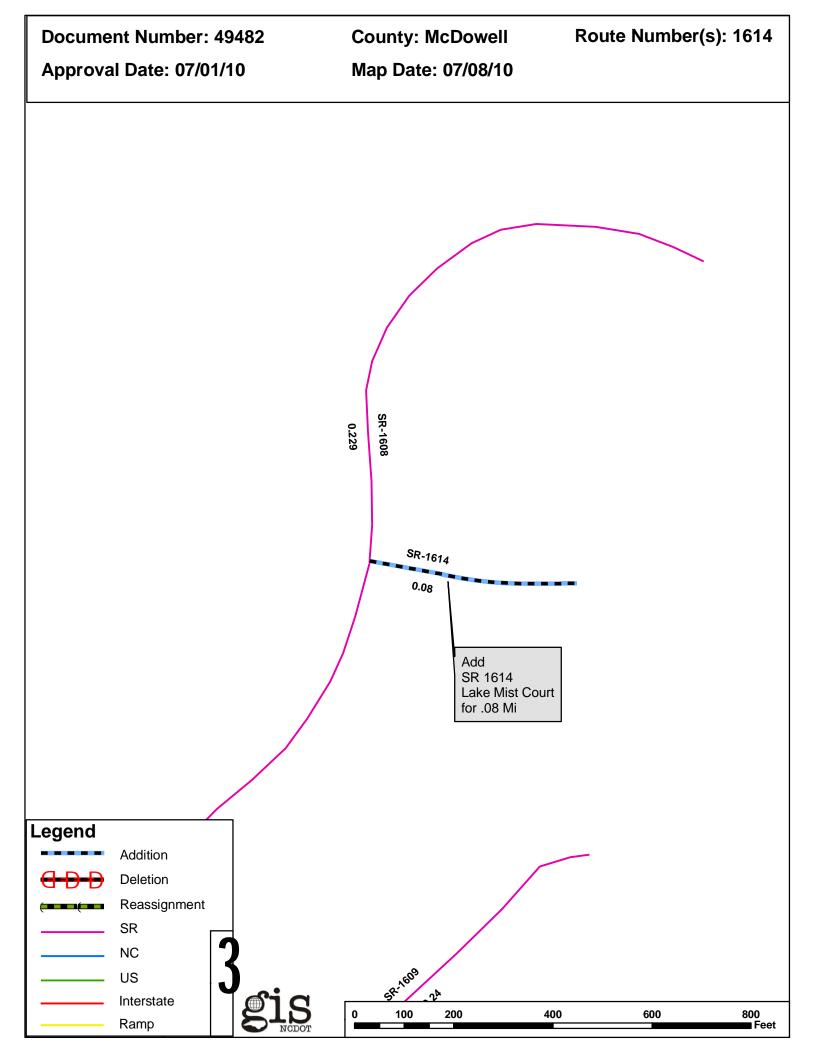

| PETITION | County   | <b>Approval Date</b> |  |
|----------|----------|----------------------|--|
| 49482    | MCDOWELL | 7/1/2010             |  |

Inquiries about changes should be referred to the GIS Help Desk at (919) 707-2152. Thank you for your assistance.

## 2010 ROAD SYSTEM CHANGES

| PETITION | COUNTY   | APPROVAL<br>DATE | ROUTE<br>NUMBER | PORTION<br>REASSIGNED TO | STREET<br>NAME | LENGTH<br>(miles) | TYPE OF CHANGE                     | REMARKS<br>(See Attached Map) |
|----------|----------|------------------|-----------------|--------------------------|----------------|-------------------|------------------------------------|-------------------------------|
| 49482    | MCDOWELL | 7/1/2010         | SR 1614         |                          | LAKE MIST CT   | .08               | System Addition<br>VIA<br>PETITION |                               |