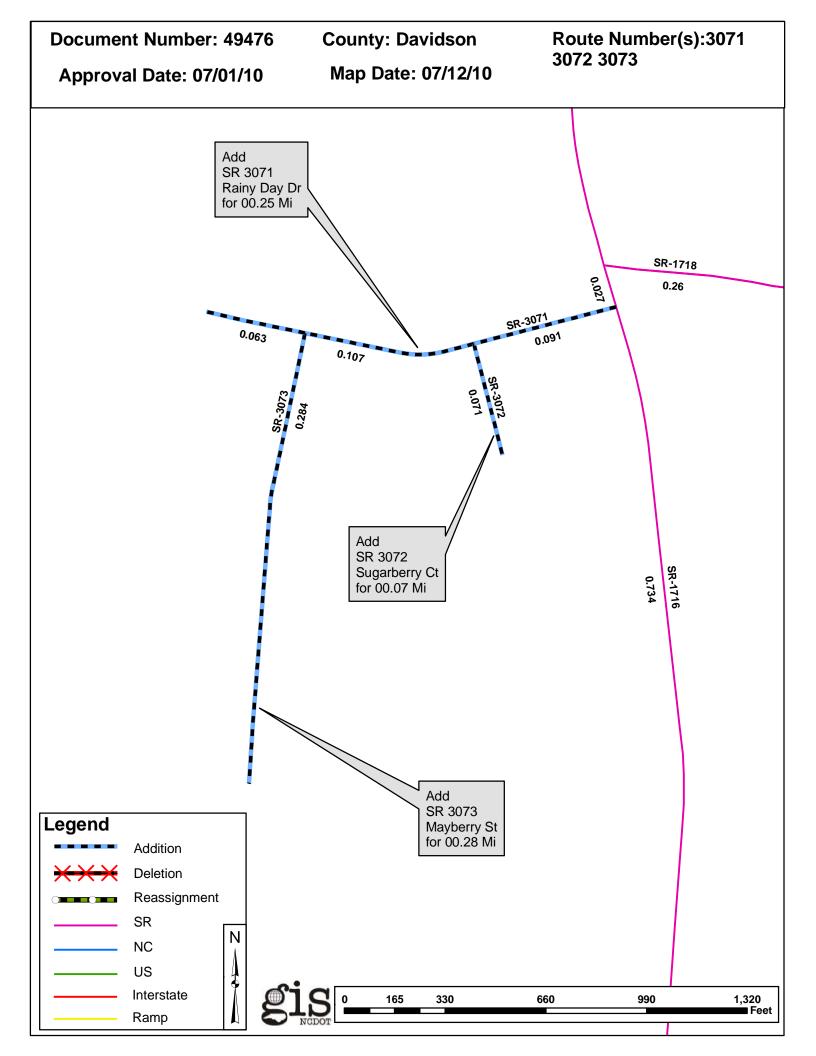

## 2010 ROAD SYSTEM CHANGES

| PETITION | COUNTY   | APPROVAL<br>DATE | ROUTE<br>NUMBER | PORTION<br>REASSIGNED TO | STREET<br>NAME | LENGTH (miles) | TYPE OF CHANGE                     | REMARKS<br>(See Attached Map) |
|----------|----------|------------------|-----------------|--------------------------|----------------|----------------|------------------------------------|-------------------------------|
| 49476    | DAVIDSON | 7/1/2010         | SR 3073         |                          | MAYBERRY ST    | .28            | System Addition<br>VIA<br>PETITION |                               |
| 49476    | DAVIDSON | 7/1/2010         | SR 3072         |                          | SUGARBERRY CT  | .07            | System Addition<br>VIA<br>PETITION |                               |
| 49476    | DAVIDSON | 7/1/2010         | SR 3071         |                          | RAINY DAY DR   | .25            | System Addition<br>VIA<br>PETITION |                               |