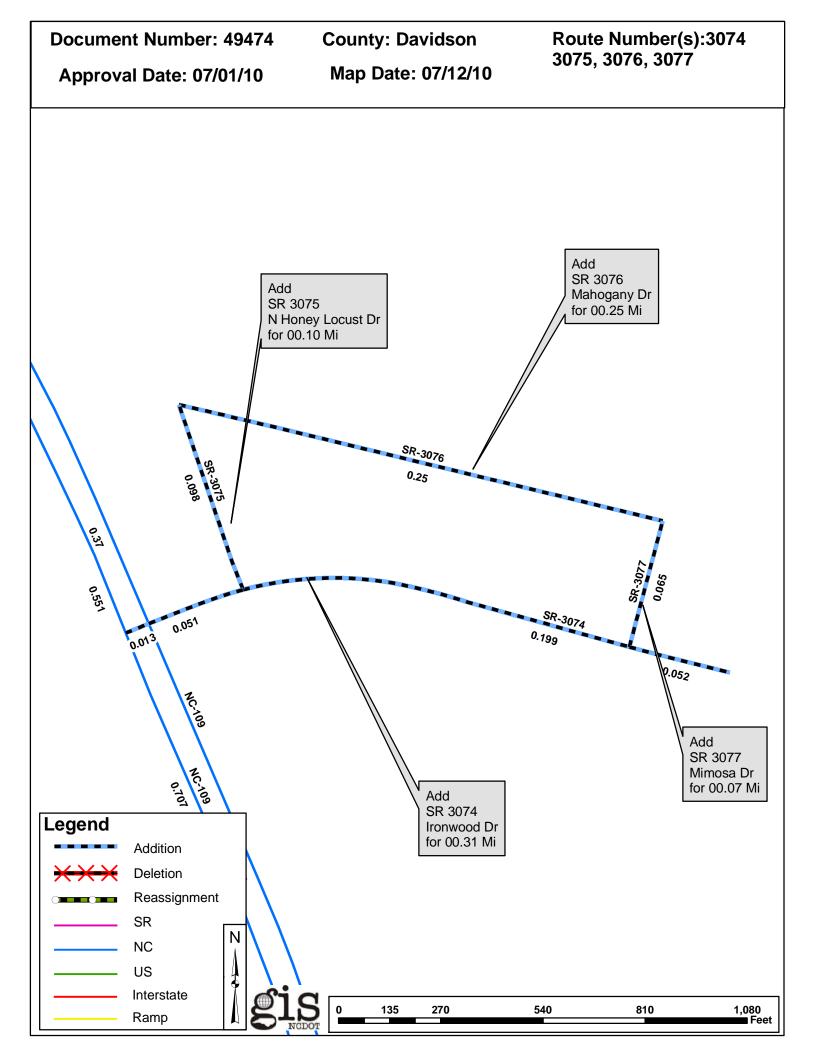

| PETITION | County   | <b>Approval Date</b> |  |
|----------|----------|----------------------|--|
| 49474    | DAVIDSON | 7/1/2010             |  |

Inquiries about changes should be referred to the GIS Help Desk at (919) 707-2152. Thank you for your assistance.

## 2010 ROAD SYSTEM CHANGES

| PETITION | COUNTY   | APPROVAL<br>DATE | ROUTE<br>NUMBER | PORTION<br>REASSIGNED TO | STREET<br>NAME     | LENGTH (miles) | TYPE OF CHANGE                     | REMARKS<br>(See Attached Map) |
|----------|----------|------------------|-----------------|--------------------------|--------------------|----------------|------------------------------------|-------------------------------|
| 49474    | DAVIDSON | 7/1/2010         | SR 3077         |                          | MIMOSA DR          | .07            | System Addition<br>VIA<br>PETITION |                               |
| 49474    | DAVIDSON | 7/1/2010         | SR 3076         |                          | MAHOGANY DR        | .25            | System Addition<br>VIA<br>PETITION |                               |
| 49474    | DAVIDSON | 7/1/2010         | SR 3075         |                          | N. HONEY LOCUST DR | .10            | System Addition<br>VIA<br>PETITION |                               |
| 49474    | DAVIDSON | 7/1/2010         | SR 3074         |                          | IRONWOOD DR        | .31            | System Addition<br>VIA<br>PETITION |                               |