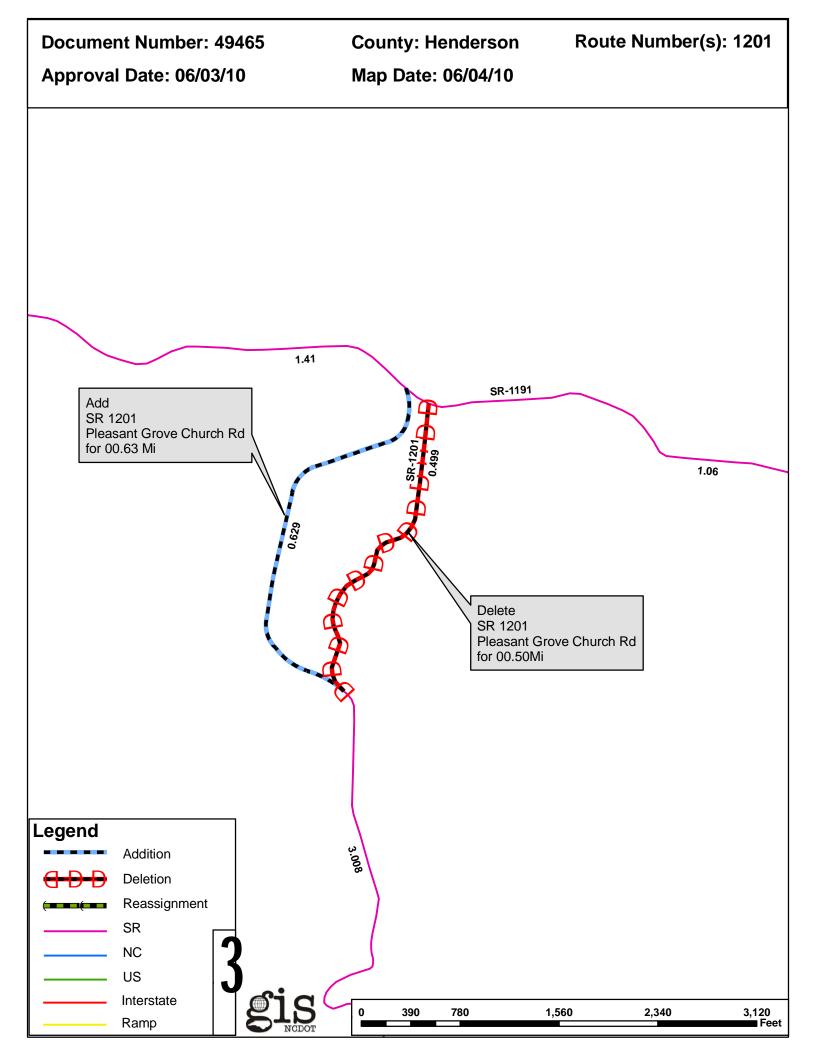

| PETITION | County    | <b>Approval Date</b> |  |
|----------|-----------|----------------------|--|
| 49465    | HENDERSON | 6/3/2010             |  |

Inquiries about changes should be referred to the GIS Help Desk at (919) 707-2152. Thank you for your assistance.

## 2010 ROAD SYSTEM CHANGES

| PETITION | COUNTY    | APPROVAL<br>DATE | ROUTE<br>NUMBER | PORTION<br>REASSIGNED TO | STREET<br>NAME              | LENGTH<br>(miles) | TYPE OF CHANGE                     | REMARKS<br>(See Attached Map) |
|----------|-----------|------------------|-----------------|--------------------------|-----------------------------|-------------------|------------------------------------|-------------------------------|
| 49465    | HENDERSON | 6/3/2010         | SR 1201         |                          | PLEASANT GROVE<br>CHURCH RD | 0.50              | System Deletion<br>VIA<br>PETITION |                               |