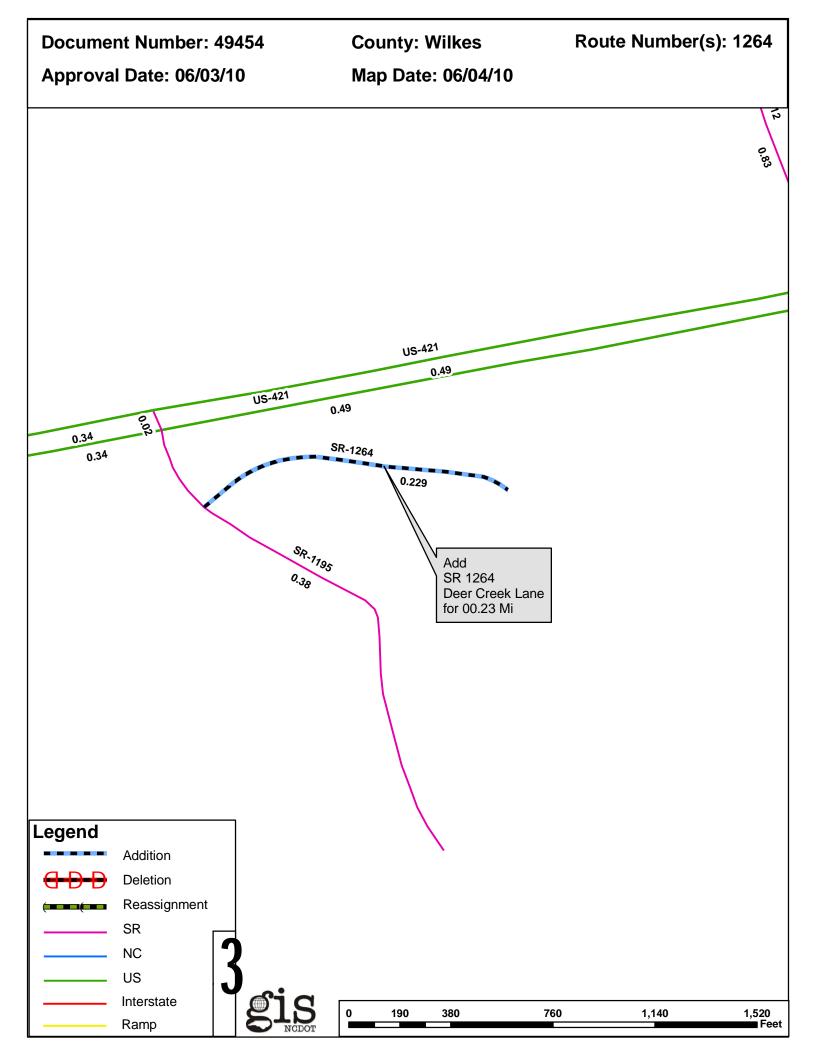

| PETITION | County | <b>Approval Date</b> |  |
|----------|--------|----------------------|--|
| 49454    | WILKES | 6/3/2010             |  |

Inquiries about changes should be referred to the GIS Help Desk at (919) 707-2152. Thank you for your assistance.

## 2010 ROAD SYSTEM CHANGES

| PETITION | COUNTY | APPROVAL<br>DATE | ROUTE<br>NUMBER | PORTION<br>REASSIGNED TO | STREET<br>NAME | LENGTH<br>(miles) | TYPE OF CHANGE                     | REMARKS<br>(See Attached Map) |
|----------|--------|------------------|-----------------|--------------------------|----------------|-------------------|------------------------------------|-------------------------------|
| 49454    | WILKES | 6/3/2010         | SR 1264         |                          | DEER CREEK LN  | .23               | System Addition<br>VIA<br>PETITION |                               |