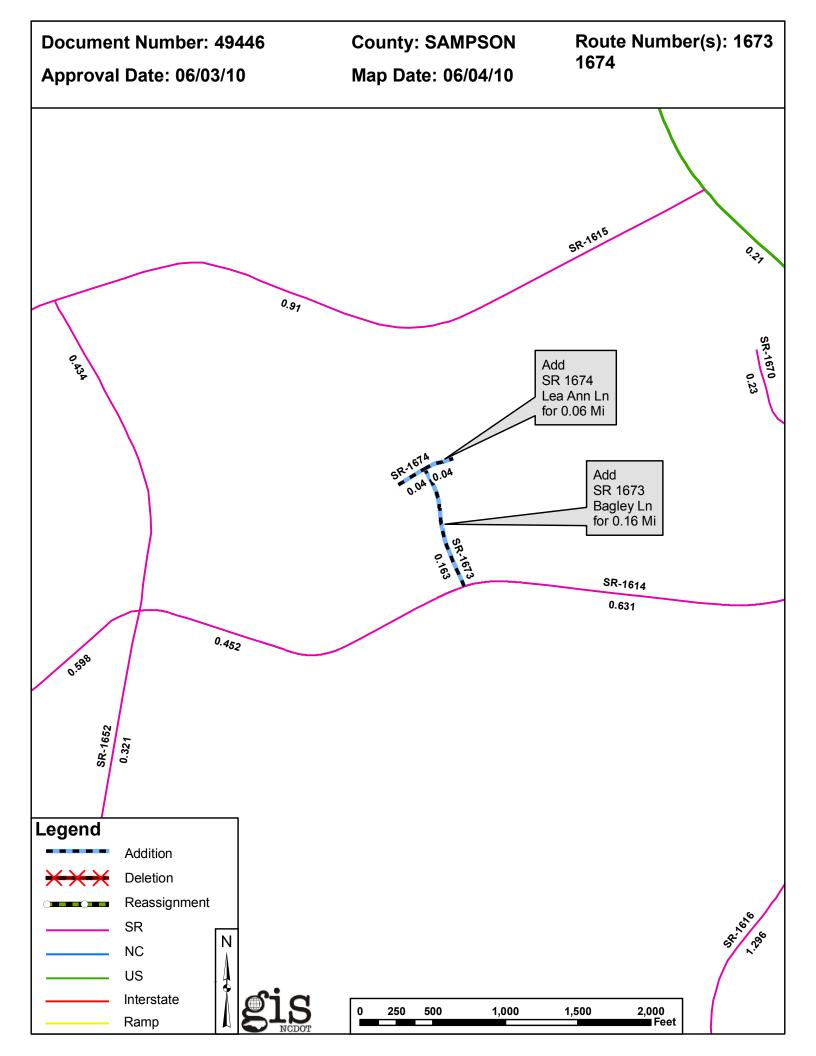

| PETITION | County  | <b>Approval Date</b> |  |
|----------|---------|----------------------|--|
| 49446    | SAMPSON | 6/3/2010             |  |

Inquiries about changes should be referred to the GIS Help Desk at (919) 707-2152. Thank you for your assistance.

## 2010 ROAD SYSTEM CHANGES

| PETITION | COUNTY  | APPROVAL<br>DATE | ROUTE<br>NUMBER | PORTION<br>REASSIGNED TO | STREET<br>NAME | LENGTH<br>(miles) | TYPE OF CHANGE                     | REMARKS<br>(See Attached Map) |
|----------|---------|------------------|-----------------|--------------------------|----------------|-------------------|------------------------------------|-------------------------------|
| 49446    | SAMPSON | 6/3/2010         | SR 1674         |                          | LEA ANN LN     | .06               | System Addition<br>VIA<br>PETITION |                               |
| 49446    | SAMPSON | 6/3/2010         | SR 1673         |                          | BAGLEY LN      | .16               | System Addition<br>VIA<br>PETITION |                               |