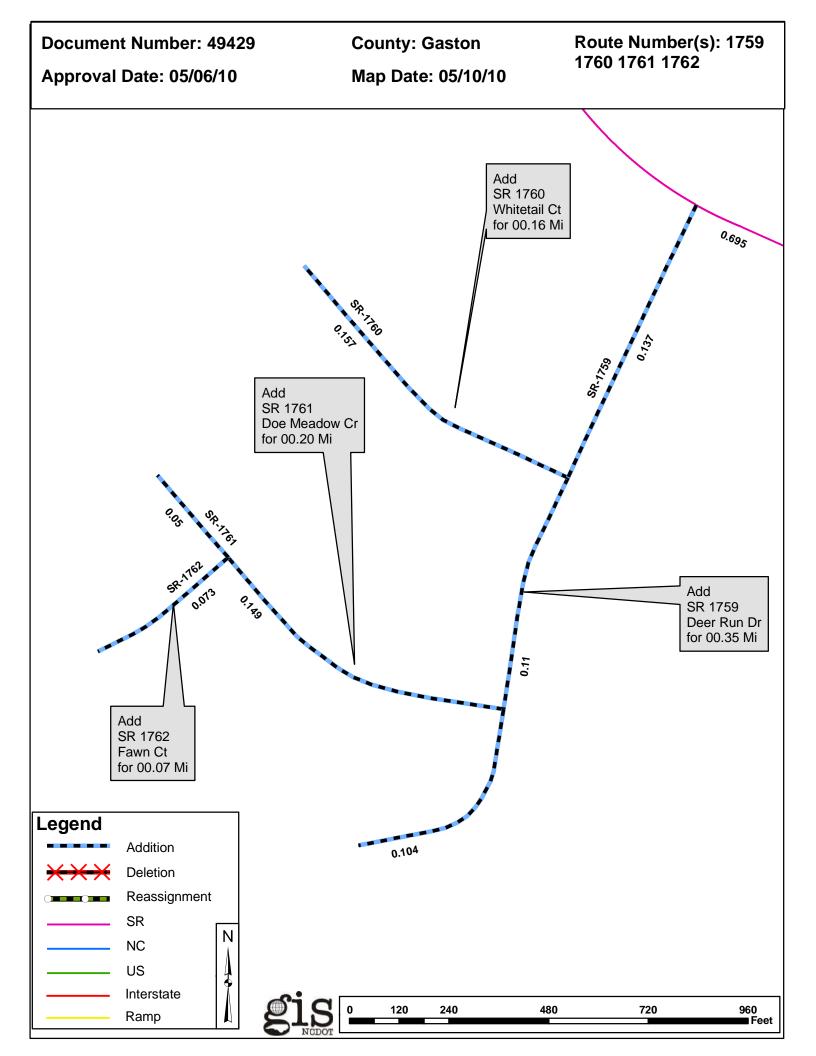

## 2010 ROAD SYSTEM CHANGES

| PETITION | COUNTY | APPROVAL<br>DATE | ROUTE<br>NUMBER | PORTION<br>REASSIGNED TO | STREET<br>NAME | LENGTH (miles) | TYPE OF CHANGE                     | REMARKS<br>(See Attached Map) |
|----------|--------|------------------|-----------------|--------------------------|----------------|----------------|------------------------------------|-------------------------------|
| 49429    | GASTON | 5/6/2010         | SR 1762         |                          | FAWN CT        | .07            | System Addition<br>VIA<br>PETITION |                               |
| 49429    | GASTON | 5/6/2010         | SR 1761         |                          | DOE MEADOW CT  | .20            | System Addition<br>VIA<br>PETITION |                               |
| 49429    | GASTON | 5/6/2010         | SR 1760         |                          | WHITETAIL CT   | .16            | System Addition<br>VIA<br>PETITION |                               |
| 49429    | GASTON | 5/6/2010         | SR 1759         |                          | DEER RUN DR    | .35            | System Addition<br>VIA<br>PETITION |                               |