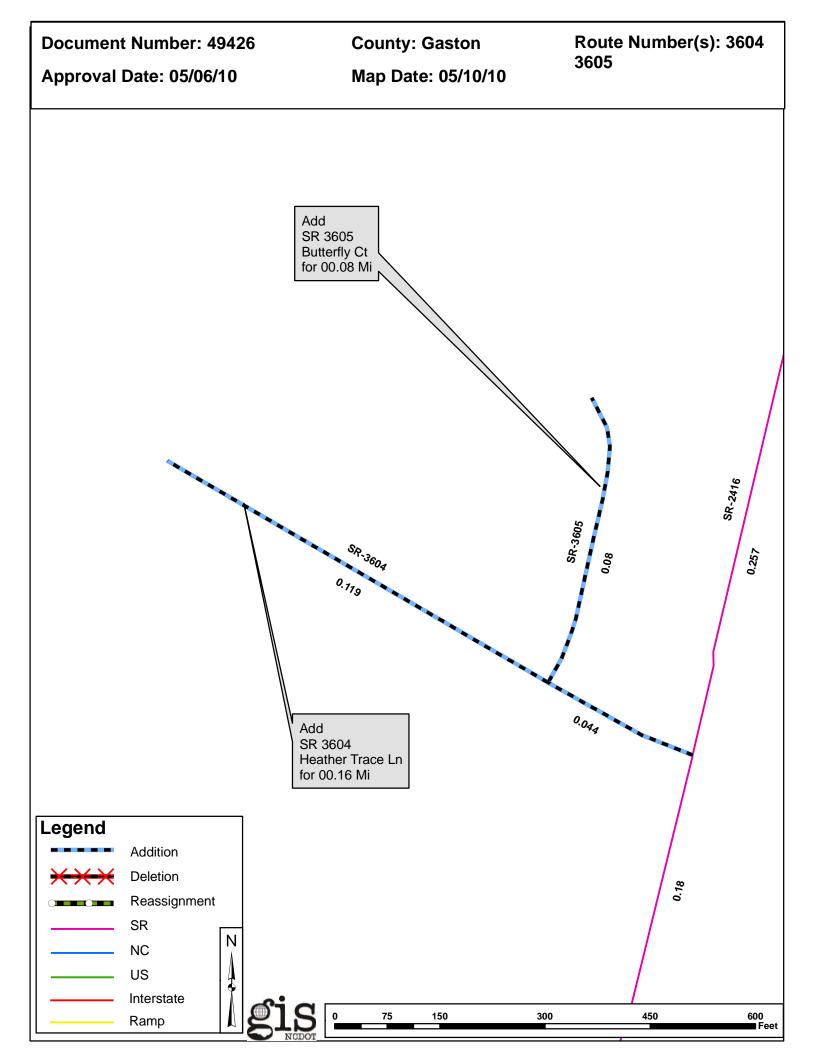

| PETITION | County | <b>Approval Date</b> |  |
|----------|--------|----------------------|--|
| 49426    | GASTON | 5/6/2010             |  |

Inquiries about changes should be referred to the GIS Help Desk at (919) 707-2152. Thank you for your assistance.

## 2010 ROAD SYSTEM CHANGES

| PETITION | COUNTY | APPROVAL<br>DATE | ROUTE<br>NUMBER | PORTION<br>REASSIGNED TO | STREET<br>NAME   | LENGTH<br>(miles) | TYPE OF CHANGE                     | REMARKS<br>(See Attached Map) |
|----------|--------|------------------|-----------------|--------------------------|------------------|-------------------|------------------------------------|-------------------------------|
| 49426    | GASTON | 5/6/2010         | SR 3605         |                          | BUTTERFLY CT     | .08               | System Addition<br>VIA<br>PETITION |                               |
| 49426    | GASTON | 5/6/2010         | SR 3604         |                          | HEATHER TRACE LN | .16               | System Addition<br>VIA<br>PETITION |                               |