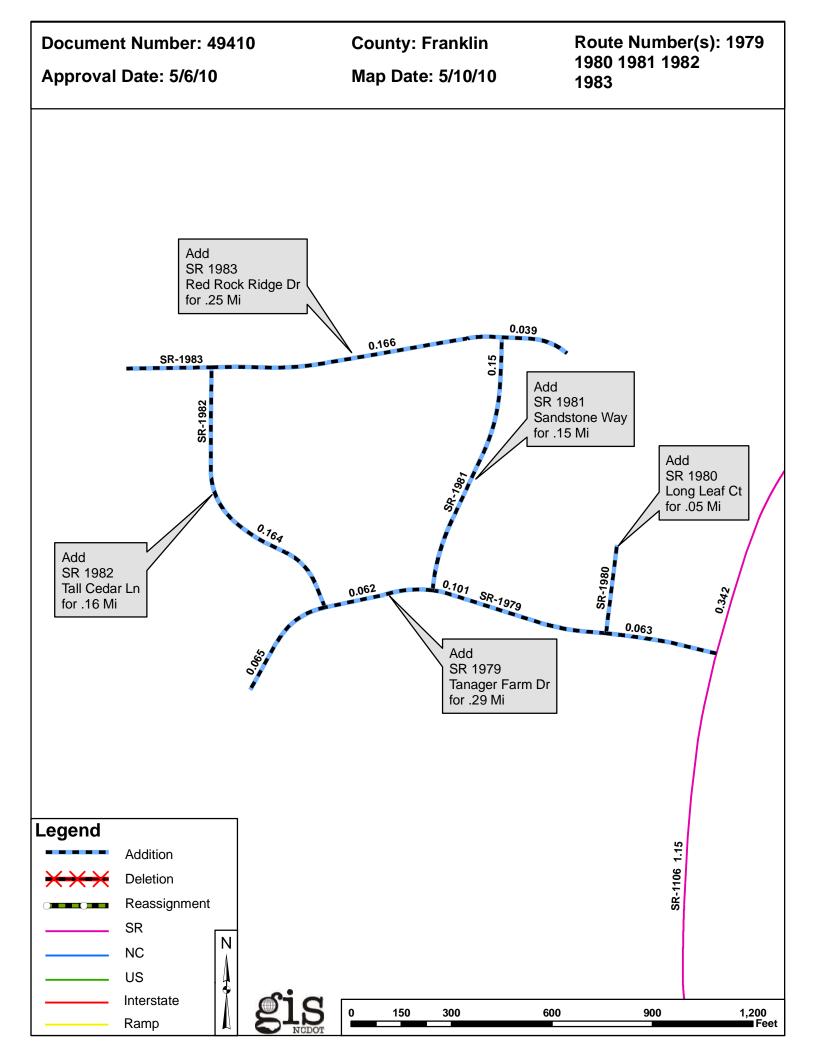

## 2010 ROAD SYSTEM CHANGES

| PETITION | COUNTY   | APPROVAL<br>DATE | ROUTE<br>NUMBER | PORTION<br>REASSIGNED | STREET<br>NAME    | LENGTH (miles) | TYPE OF CHANGE                     | REMARKS<br>(See Attached Map) |
|----------|----------|------------------|-----------------|-----------------------|-------------------|----------------|------------------------------------|-------------------------------|
| 49410    | FRANKLIN | 5/6/2010         | SR 1983         |                       | RED ROCK RIDGE DR | .25            | System Addition<br>VIA<br>PETITION |                               |
| 49410    | FRANKLIN | 5/6/2010         | SR 1982         |                       | TALL CEDAR LN     | .16            | System Addition<br>VIA<br>PETITION |                               |
| 49410    | FRANKLIN | 5/6/2010         | SR 1981         |                       | SANDSTONE WAY     | .15            | System Addition<br>VIA<br>PETITION |                               |
| 49410    | FRANKLIN | 5/6/2010         | SR 1980         |                       | LONG LEAF CT      | .05            | System Addition<br>VIA<br>PETITION |                               |
| 49410    | FRANKLIN | 5/6/2010         | SR 1979         |                       | TANAGER FARM DR   | .29            | System Addition<br>VIA<br>PETITION |                               |