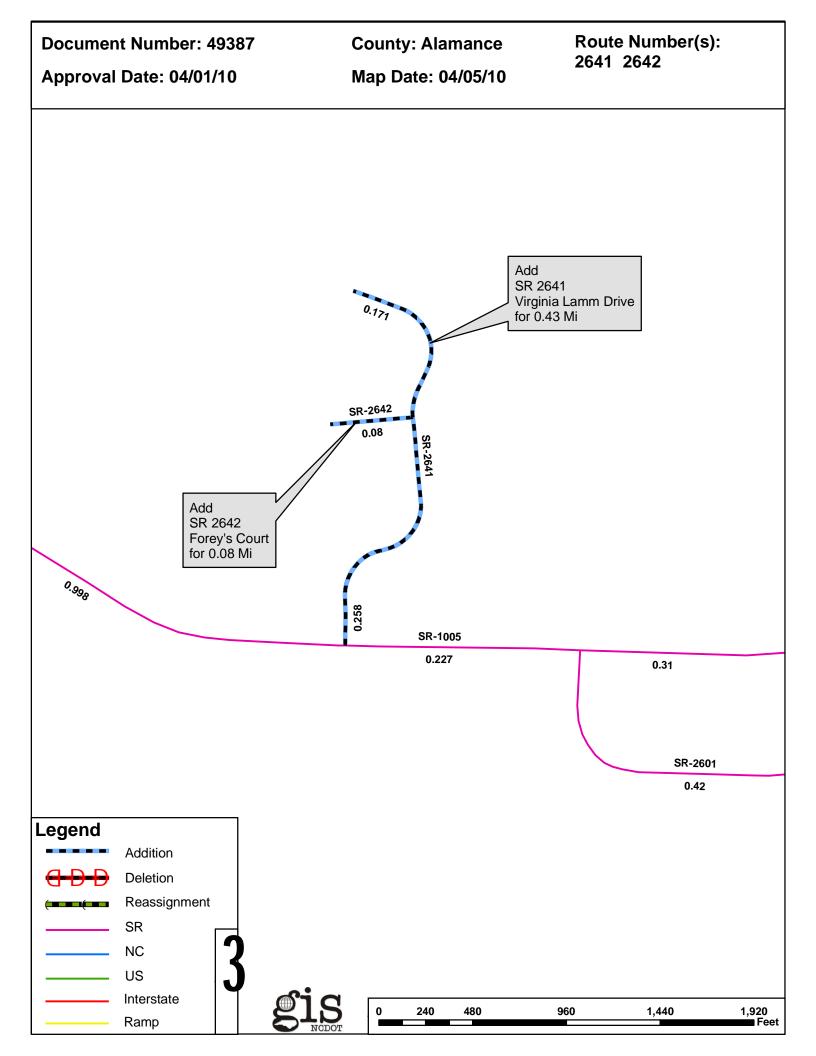

| <b>PETITION</b> | County   | <b>Approval Date</b> |  |  |
|-----------------|----------|----------------------|--|--|
| 49387           | ALAMANCE | 4/1/2010             |  |  |

Inquiries about changes should be referred to the GIS Help Desk at (919) 707-2152. Thank you for your assistance.

## 2010 ROAD SYSTEM CHANGES

| PETITION | COUNTY   | APPROVAL<br>DATE | ROUTE<br>NUMBER | PORTION<br>REASSIGNED TO | STREET<br>NAME   | LENGTH (miles) | TYPE OF CHANGE                     | REMARKS<br>(See Attached Map) |
|----------|----------|------------------|-----------------|--------------------------|------------------|----------------|------------------------------------|-------------------------------|
| 49387    | ALAMANCE | 4/1/2010         | SR 2642         |                          | FOREY'S CT       | .08            | System Addition<br>VIA<br>PETITION |                               |
| 49387    | ALAMANCE | 4/1/2010         | SR 2641         |                          | VIRGINIA LAMM DR | .43            | System Addition<br>VIA<br>PETITION |                               |