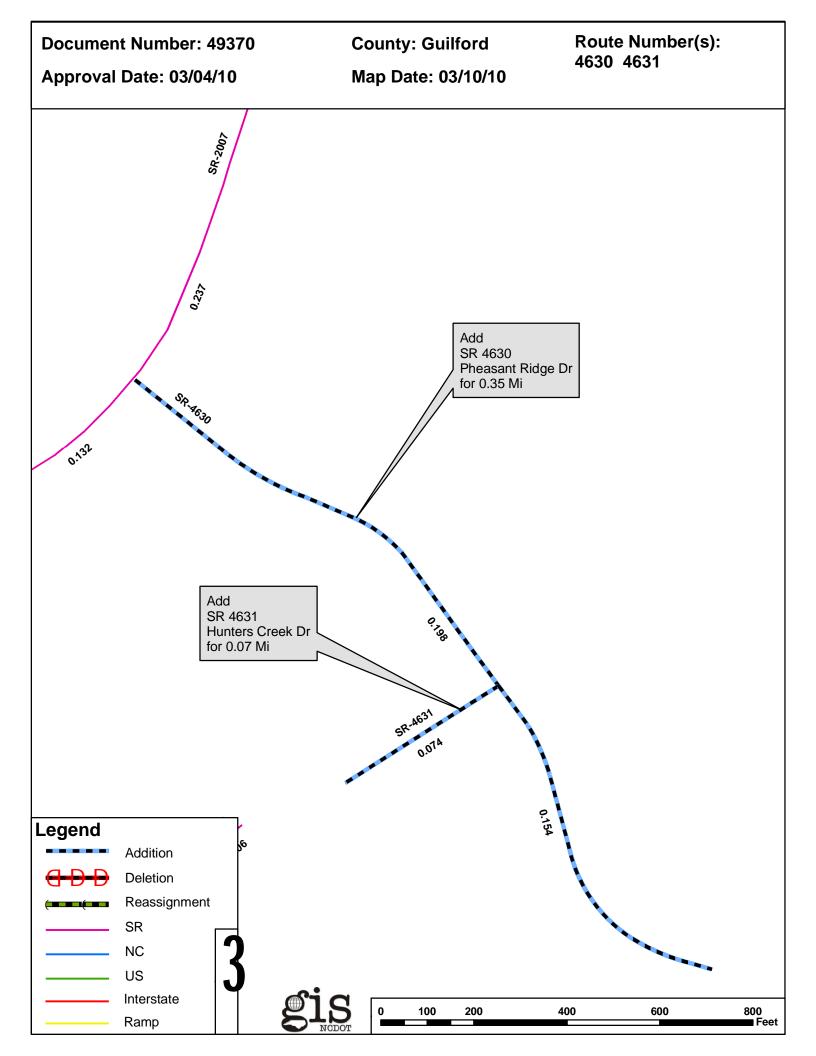

## 2010 ROAD SYSTEM CHANGES

| PETITION | COUNTY   | APPROVAL<br>DATE | ROUTE<br>NUMBER | PORTION<br>REASSIGNED TO | STREET<br>NAME    | LENGTH<br>(miles) | TYPE OF CHANGE                     | REMARKS<br>(See Attached Map) |
|----------|----------|------------------|-----------------|--------------------------|-------------------|-------------------|------------------------------------|-------------------------------|
| 49370    | GUILFORD | 3/4/2010         | SR 4631         |                          | HUNTERS CREEK DR  | .07               | System Addition<br>VIA<br>PETITION |                               |
| 49370    | GUILFORD | 3/4/2010         | SR 4630         |                          | PHEASANT RIDGE DR | .35               | System Addition<br>VIA<br>PETITION |                               |