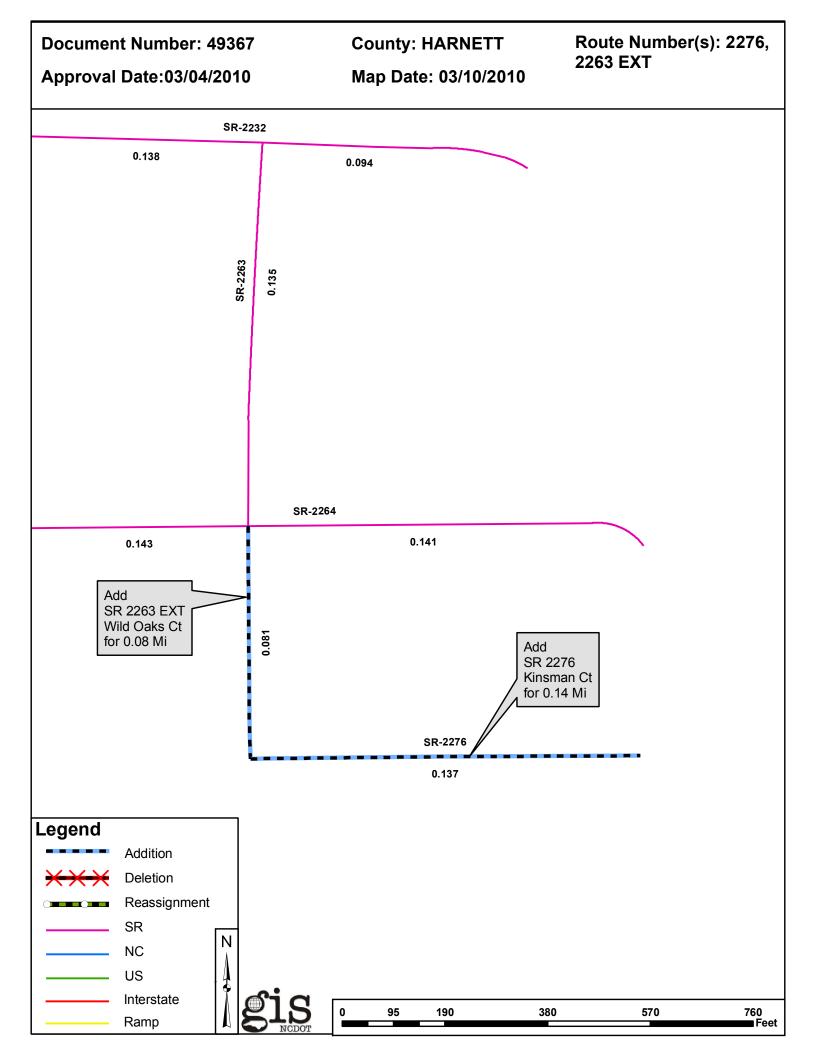

| PETITION | County  | <b>Approval Date</b> |  |
|----------|---------|----------------------|--|
| 49367    | HARNETT | 3/4/2010             |  |

Inquiries about changes should be referred to the GIS Help Desk at (919) 707-2152. Thank you for your assistance.

## 2010 ROAD SYSTEM CHANGES

| PETITION | COUNTY  | APPROVAL<br>DATE | ROUTE<br>NUMBER | PORTION<br>REASSIGNED TO | STREET<br>NAME            | LENGTH (miles) | TYPE OF CHANGE                     | REMARKS<br>(See Attached Map) |
|----------|---------|------------------|-----------------|--------------------------|---------------------------|----------------|------------------------------------|-------------------------------|
| 49367    | HARNETT | 3/4/2010         | SR 2276         |                          | KINSMAN CT                | .14            | System Addition<br>VIA<br>PETITION |                               |
| 49367    | HARNETT | 3/4/2010         | SR 2263         |                          | WILD OAKS CT<br>EXTENSION | .08            | System Addition<br>VIA<br>PETITION |                               |