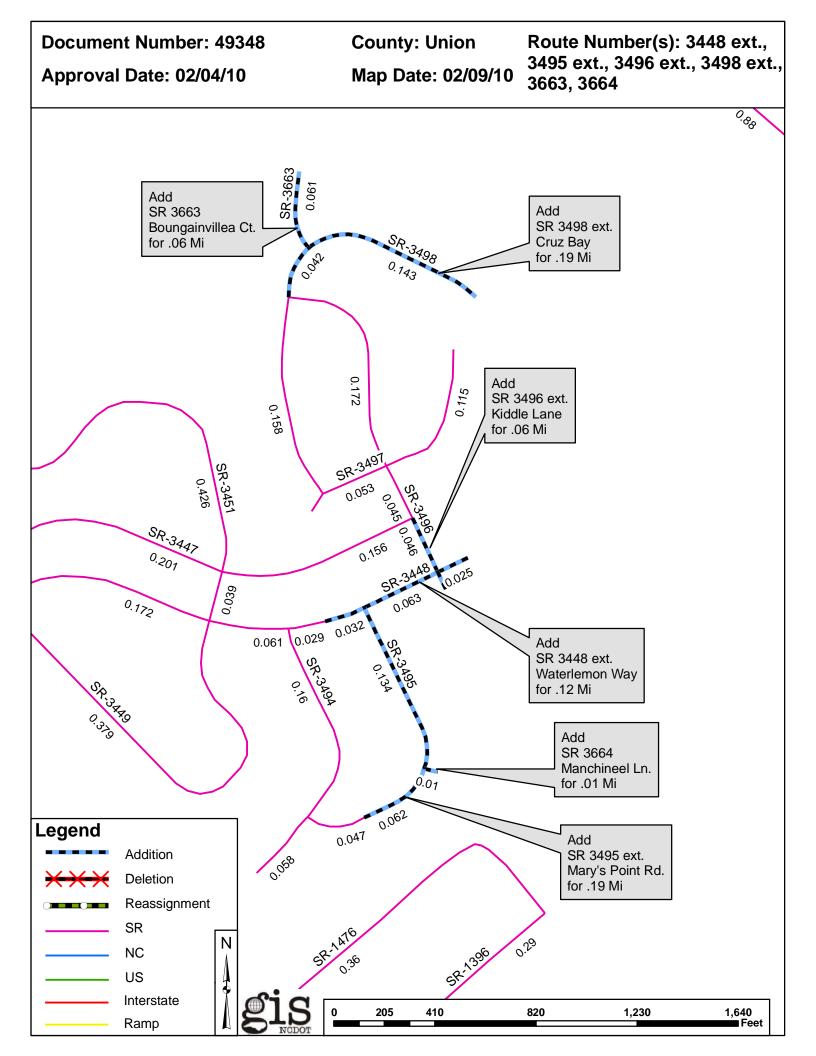

| PETITION | County | <b>Approval Date</b> |  |  |
|----------|--------|----------------------|--|--|
| 49348    | UNION  | 2/4/2010             |  |  |

Inquiries about changes should be referred to the GIS Help Desk at (919) 707-2152. Thank you for your assistance.

## 2010 ROAD SYSTEM CHANGES

| PETITION | COUNTY | APPROVAL<br>DATE | ROUTE<br>NUMBER | PORTION<br>REASSIGNED TO | STREET<br>NAME               | LENGTH (miles) | TYPE OF CHANGE                     | REMARKS<br>(See Attached Map) |
|----------|--------|------------------|-----------------|--------------------------|------------------------------|----------------|------------------------------------|-------------------------------|
| 49348    | UNION  | 2/4/2010         | SR 3664         |                          | MANCHINEEL LN                | .01            | System Addition<br>VIA<br>PETITION |                               |
| 49348    | UNION  | 2/4/2010         | SR 3663         |                          | BOUGAINVILLEA CT             | .06            | System Addition<br>VIA<br>PETITION |                               |
| 49348    | UNION  | 2/4/2010         | SR 3498         |                          | CRUZ BAY DR<br>EXTENSION     | .19            | System Addition<br>VIA<br>PETITION |                               |
| 49348    | UNION  | 2/4/2010         | SR 3496         |                          | KIDDLE LN EXTENSION          | .06            | System Addition<br>VIA<br>PETITION |                               |
| 49348    | UNION  | 2/4/2010         | SR 3495         |                          | MARY'S POINT RD<br>EXTENSION | .19            | System Addition<br>VIA<br>PETITION |                               |
| 49348    | UNION  | 2/4/2010         | SR 3448         |                          | WATERLEMON WAY<br>EXTENSION  | .12            | System Addition<br>VIA<br>PETITION |                               |