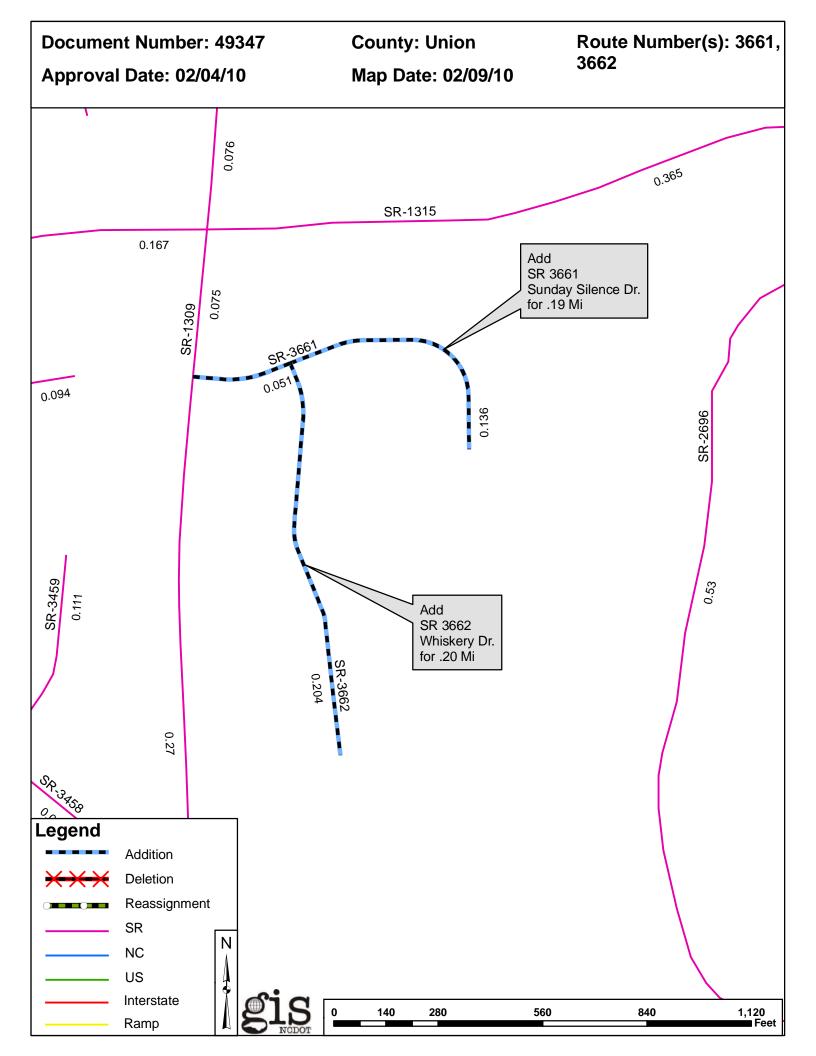

| PETITION | County | <b>Approval Date</b> |  |
|----------|--------|----------------------|--|
| 49347    | UNION  | 2/4/2010             |  |

Inquiries about changes should be referred to the GIS Help Desk at (919) 707-2152. Thank you for your assistance.

## 2010 ROAD SYSTEM CHANGES

| PETITION | COUNTY | APPROVAL<br>DATE | ROUTE<br>NUMBER | PORTION<br>REASSIGNED TO | STREET<br>NAME    | LENGTH (miles) | TYPE OF CHANGE                     | REMARKS<br>(See Attached Map) |
|----------|--------|------------------|-----------------|--------------------------|-------------------|----------------|------------------------------------|-------------------------------|
| 49347    | UNION  | 2/4/2010         | SR 3662         |                          | WHISKERY DR       | .20            | System Addition<br>VIA<br>PETITION |                               |
| 49347    | UNION  | 2/4/2010         | SR 3661         |                          | SUNDAY SILENCE DR | .19            | System Addition<br>VIA<br>PETITION |                               |