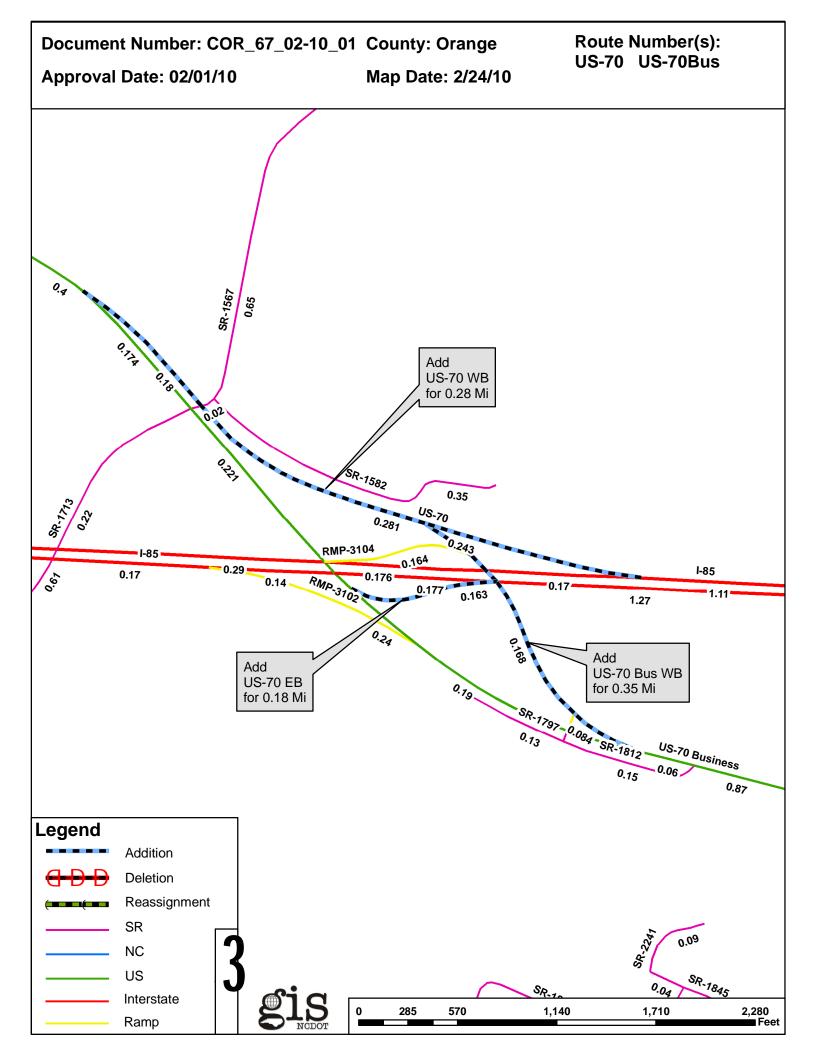

| <b>Correction Number</b> | County | <b>Approval Date</b> |  |
|--------------------------|--------|----------------------|--|
| COR_67_02-10_1           | ORANGE | 2/1/2010             |  |

Inquiries about changes should be referred to the GIS Help Desk at (919) 707-2152. Thank you for your assistance.

## 2010 ROAD SYSTEM CHANGES

| CORRECTION<br>NUMBER | COUNTY | APPROVAL<br>DATE | NEW<br>NUMBER | EXISTING<br>NUMBER | STREET<br>NAME | LENGTH (miles) | TYPE OF CHANGE                                          | REMARKS<br>(See Attached Map) |
|----------------------|--------|------------------|---------------|--------------------|----------------|----------------|---------------------------------------------------------|-------------------------------|
| COR_67_02-10_1       | ORANGE | 2/1/2010         |               | US 70 BUS WBL      |                | 0.35           | SYSTEM ADDITION - EXISTING<br>VIA<br>CORRECTION REQUEST | MAP , SEGMENT                 |
| COR_67_02-10_1       | ORANGE | 2/1/2010         |               | US 70 WBL          |                | 0.28           | SYSTEM ADDITION - EXISTING<br>VIA<br>CORRECTION REQUEST | MAP , SEGMENT                 |
| COR_67_02-10_1       | ORANGE | 2/1/2010         |               | US 70 EBL          |                | 0.18           | SYSTEM ADDITION - EXISTING<br>VIA<br>CORRECTION REQUEST | MAP , SEGMENT                 |