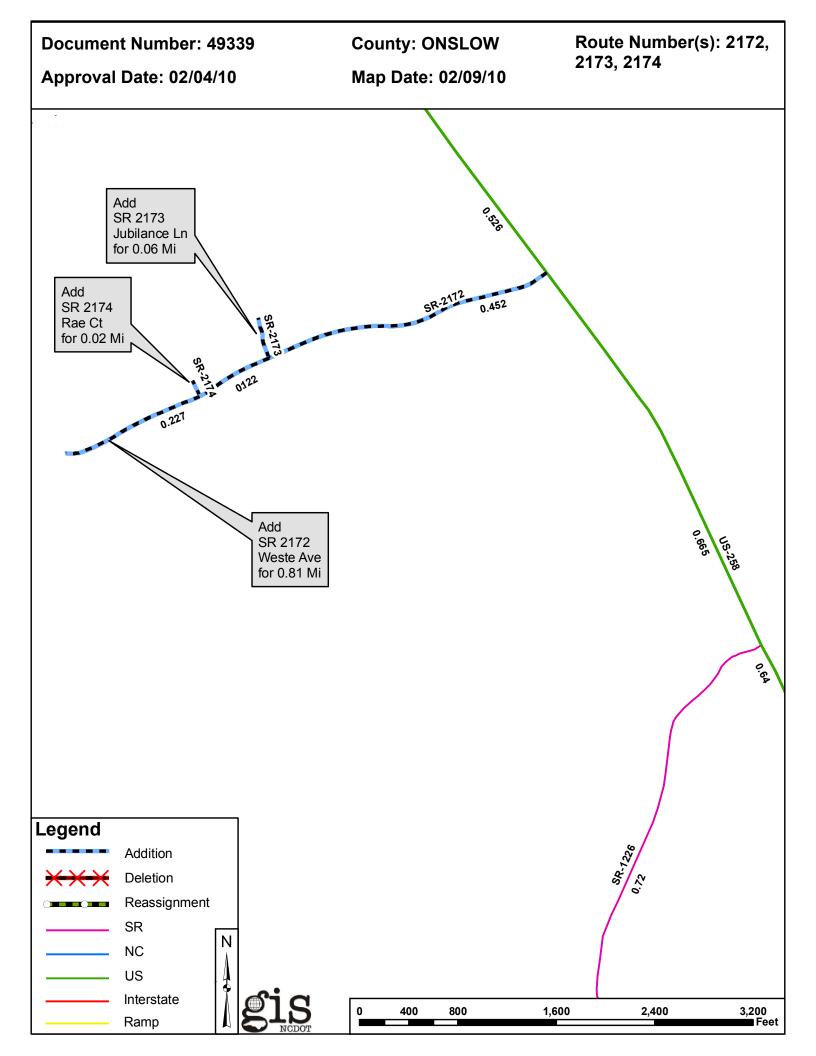

| PETITION | County | <b>Approval Date</b> |  |
|----------|--------|----------------------|--|
| 49339    | ONSLOW | 2/4/2010             |  |

Inquiries about changes should be referred to the GIS Help Desk at (919) 707-2152. Thank you for your assistance.

## 2010 ROAD SYSTEM CHANGES

| PETITION | COUNTY | APPROVAL<br>DATE | ROUTE<br>NUMBER | PORTION<br>REASSIGNED TO | STREET<br>NAME | LENGTH (miles) | TYPE OF CHANGE                     | REMARKS<br>(See Attached Map) |
|----------|--------|------------------|-----------------|--------------------------|----------------|----------------|------------------------------------|-------------------------------|
| 49339    | ONSLOW | 2/4/2010         | SR 2174         |                          | RAE CT         | .02            | System Addition<br>VIA<br>PETITION |                               |
| 49339    | ONSLOW | 2/4/2010         | SR 2173         |                          | JUBILANCE LN   | .06            | System Addition<br>VIA<br>PETITION |                               |
| 49339    | ONSLOW | 2/4/2010         | SR 2172         |                          | WESTE AVE      | .81            | System Addition<br>VIA<br>PETITION |                               |