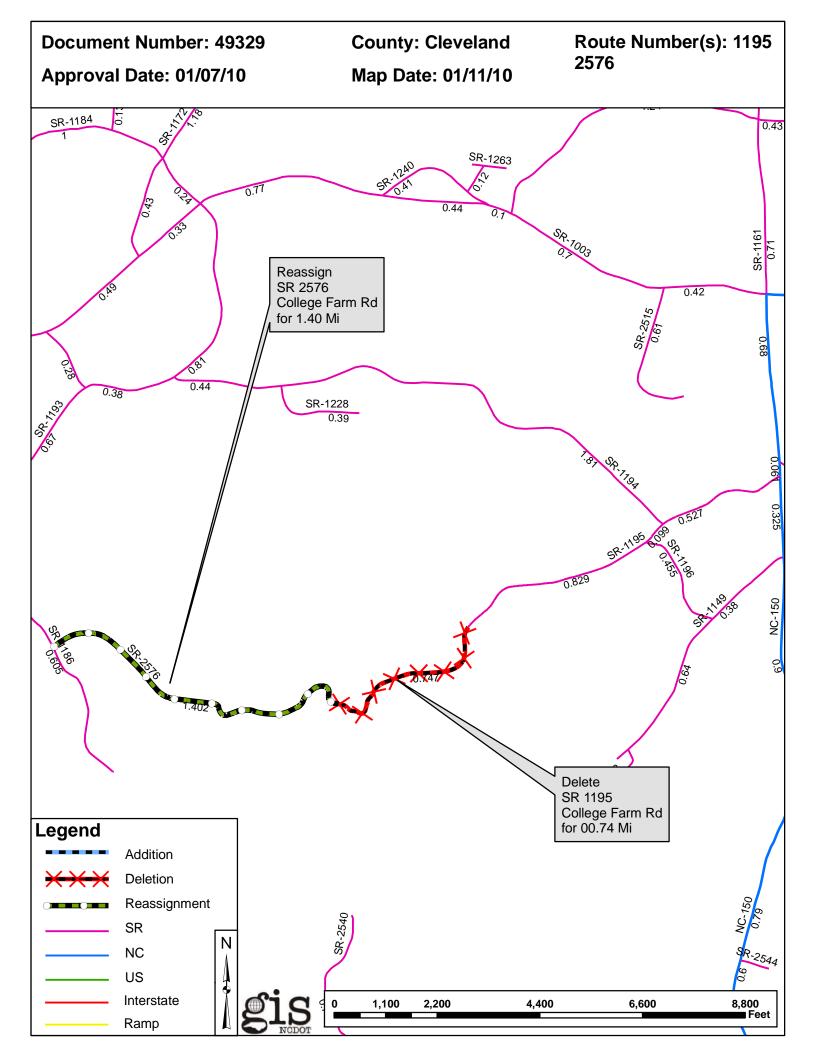

| PETITION | County    | Approval Date |  |
|----------|-----------|---------------|--|
| 49329    | CLEVELAND | 1/7/2010      |  |
| 49329    | CLEVELAND | 1/7/2010      |  |

Inquiries about changes should be referred to the GIS Help Desk at (919) 707-2152. Thank you for your assistance.

## 2010 ROAD SYSTEM CHANGES

| PETITION | COUNTY    | APPROVAL<br>DATE | ROUTE<br>NUMBER | PORTION<br>REASSIGNED TO | STREET<br>NAME  | LENGTH (miles) | TYPE OF CHANGE                     | REMARKS<br>(See Attached Map) |
|----------|-----------|------------------|-----------------|--------------------------|-----------------|----------------|------------------------------------|-------------------------------|
| 49329    | CLEVELAND | 1/7/2010         |                 | SR 2576                  | COLLEGE FARM RD | 1.4            | System Addition<br>VIA<br>PETITION |                               |
| 49329    | CLEVELAND | 1/7/2010         | SR 1195         |                          | COLLEGE FARM RD | .74            | System Deletion<br>VIA<br>PETITION |                               |