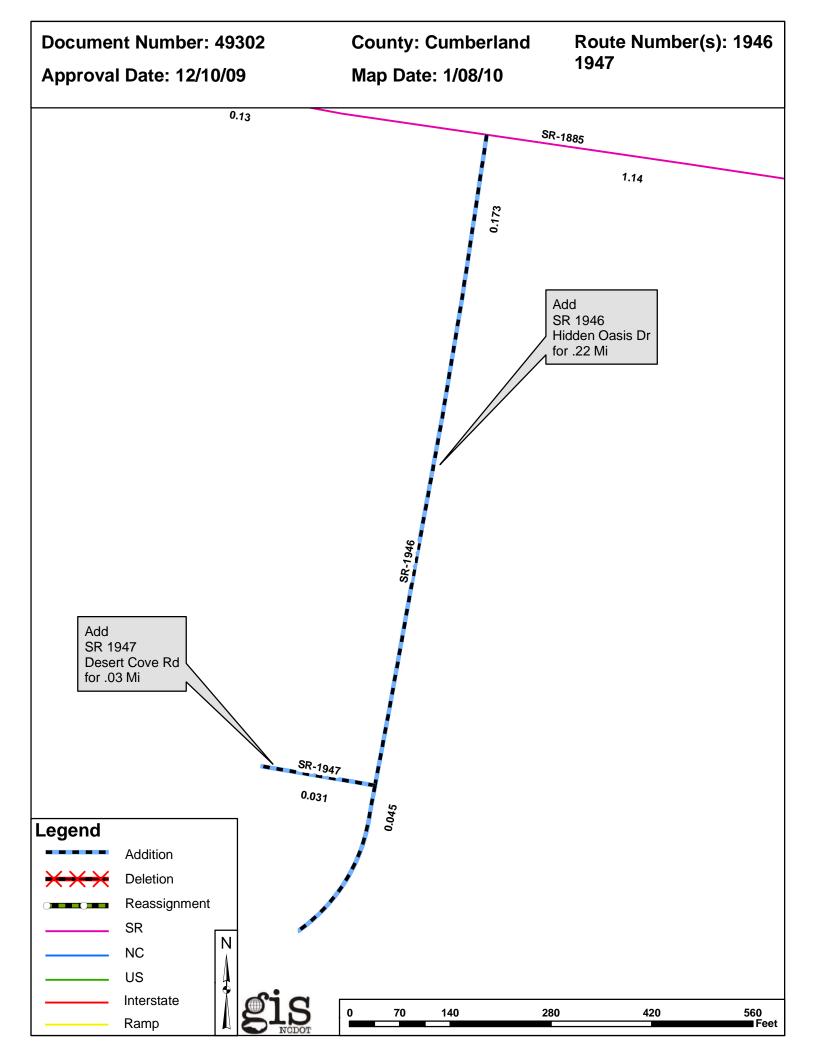

| <b>PETITION</b> | County     | <b>Approval Date</b> |  |
|-----------------|------------|----------------------|--|
| 49302           | CUMBERLAND | 12/10/2009           |  |

Inquiries about changes should be referred to the GIS Help Desk at (919) 707-2152. Thank you for your assistance.

## 2009 ROAD SYSTEM CHANGES

| PETITION | COUNTY     | APPROVAL<br>DATE | ROUTE<br>NUMBER | PORTION<br>REASSIGNED | STREET<br>NAME  | LENGTH (miles) | TYPE OF CHANGE                     | REMARKS<br>(See Attached Map) |
|----------|------------|------------------|-----------------|-----------------------|-----------------|----------------|------------------------------------|-------------------------------|
| 49302    | CUMBERLAND | 12/10/2009       | SR 1947         |                       | DESERT COVE CIR | .03            | System Addition<br>VIA<br>PETITION |                               |
| 49302    | CUMBERLAND | 12/10/2009       | SR 1946         |                       | HIDDEN OASIS DR | .22            | System Addition<br>VIA<br>PETITION |                               |