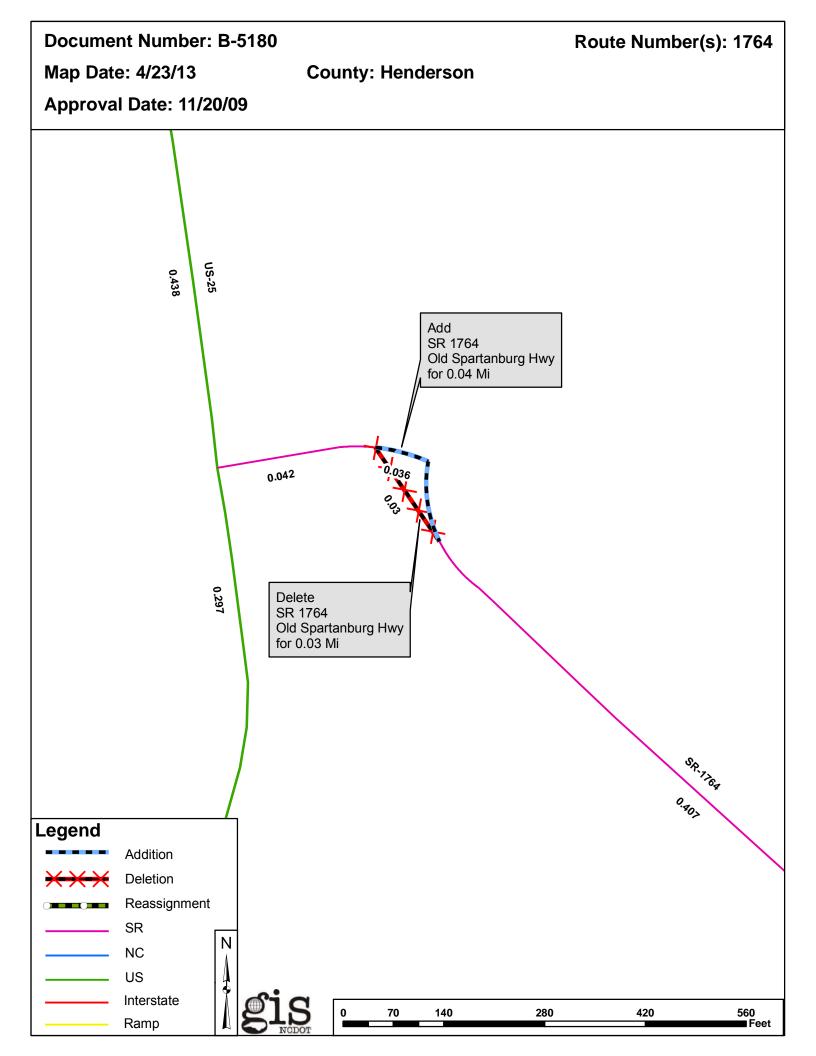

| <b>Document Number</b> | County    | <b>Approval Date</b> |  |  |
|------------------------|-----------|----------------------|--|--|
| B-5180                 | HENDERSON | 11/20/2009           |  |  |

## 2013 ROAD SYSTEM CHANGES

| TIP    | COUNTY    | APPROVAL<br>DATE | NEW<br>ROUTE | EXISTING<br>ROUTE | STREET<br>NAME         | LENGTH<br>(miles) | TYPE OF CHANGE                           | REMARKS<br>(See Attached Map) |         |
|--------|-----------|------------------|--------------|-------------------|------------------------|-------------------|------------------------------------------|-------------------------------|---------|
| B-5180 | HENDERSON | 11/20/2009       |              | SR 1764           | OLD SPARTANBURG<br>HWY | 0.04              | SYSTEM ADDITION - EXISTING<br>VIA<br>TIP | MAP ,                         | SEGMENT |
| B-5180 | HENDERSON | 11/20/2009       |              | SR 1764           | OLD SPARTANBURG<br>HWY | 0.03              | SYSTEM DELETION<br>VIA<br>TIP            | MAP ,                         | SEGMENT |