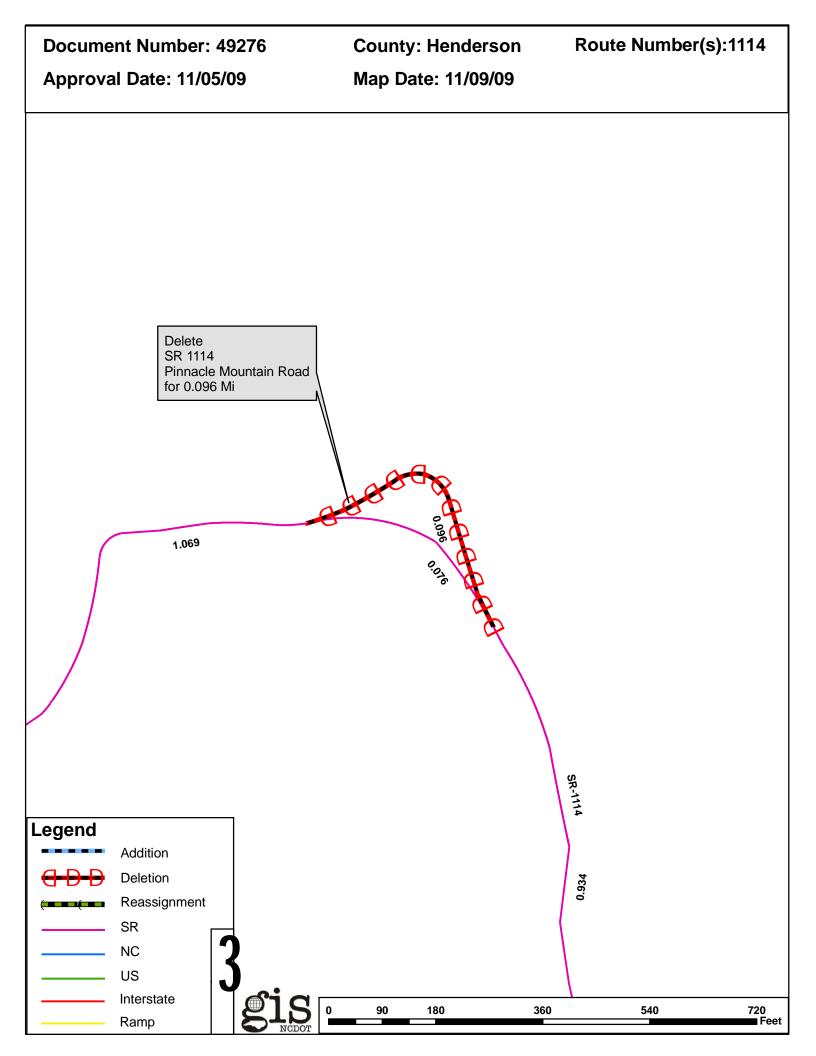

## 2009 ROAD SYSTEM CHANGES

| PETITION | COUNTY    | APPROVAL<br>DATE | ROUTE<br>NUMBER | PORTION<br>REASSIGNED TO | STREET<br>NAME          | LENGTH<br>(miles) | TYPE OF CHANGE                     | REMARKS<br>(See Attached Map) |
|----------|-----------|------------------|-----------------|--------------------------|-------------------------|-------------------|------------------------------------|-------------------------------|
| 49276    | HENDERSON | 11/5/2009        | SR 1114         |                          | PINNACLE MOUNTAIN<br>RD | 0.41              | System Deletion<br>VIA<br>PETITION |                               |