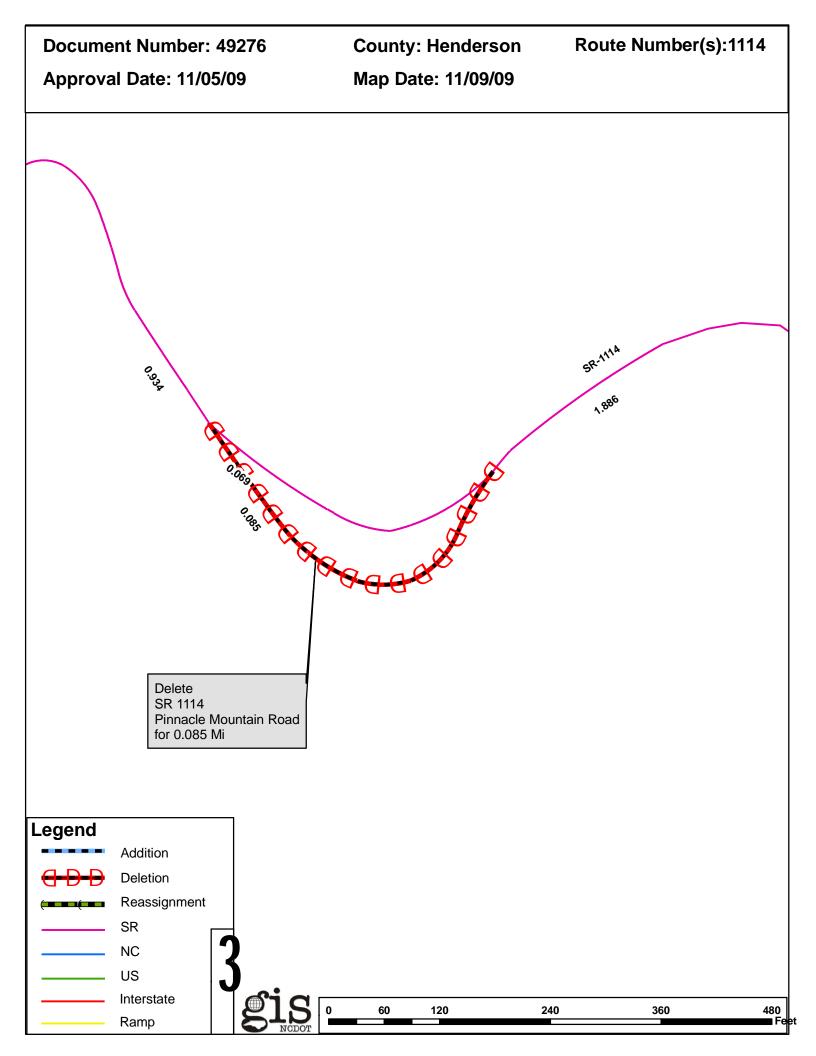

## 2009 ROAD SYSTEM CHANGES

| PETITION | COUNTY    | APPROVAL<br>DATE | ROUTE<br>NUMBER | PORTION<br>REASSIGNED TO | STREET<br>NAME          | LENGTH<br>(miles) | TYPE OF CHANGE                     | REMARKS<br>(See Attached Map) |
|----------|-----------|------------------|-----------------|--------------------------|-------------------------|-------------------|------------------------------------|-------------------------------|
| 49276    | HENDERSON | 11/5/2009        | SR 1114         |                          | PINNACLE MOUNTAIN<br>RD | 0.41              | System Deletion<br>VIA<br>PETITION |                               |