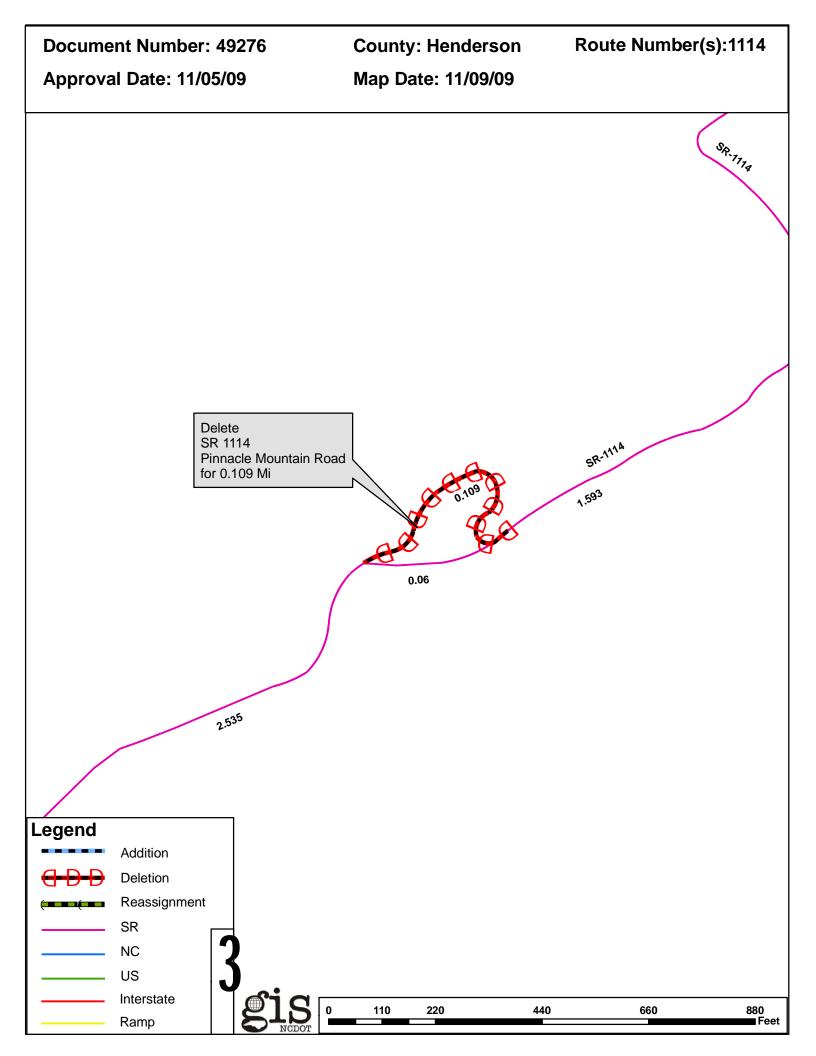

## 2009 ROAD SYSTEM CHANGES

| PETITION | COUNTY    | APPROVAL<br>DATE | ROUTE<br>NUMBER | PORTION<br>REASSIGNED TO | STREET<br>NAME          | LENGTH<br>(miles) | TYPE OF CHANGE                     | REMARKS<br>(See Attached Map) |
|----------|-----------|------------------|-----------------|--------------------------|-------------------------|-------------------|------------------------------------|-------------------------------|
| 49276    | HENDERSON | 11/5/2009        | SR 1114         |                          | PINNACLE MOUNTAIN<br>RD | 0.41              | System Deletion<br>VIA<br>PETITION |                               |