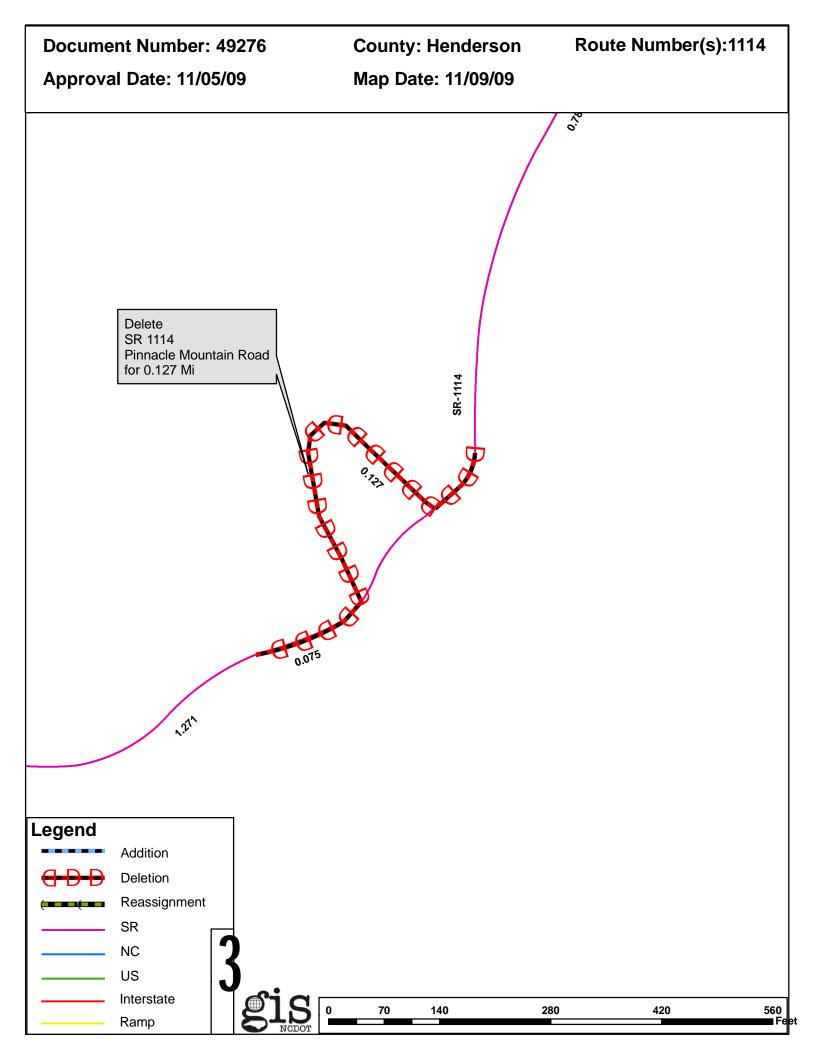

## 2009 ROAD SYSTEM CHANGES

| PETITION | COUNTY    | APPROVAL<br>DATE | ROUTE<br>NUMBER | PORTION<br>REASSIGNED TO | STREET<br>NAME          | LENGTH<br>(miles) | TYPE OF CHANGE                     | REMARKS<br>(See Attached Map) |
|----------|-----------|------------------|-----------------|--------------------------|-------------------------|-------------------|------------------------------------|-------------------------------|
| 49276    | HENDERSON | 11/5/2009        | SR 1114         |                          | PINNACLE MOUNTAIN<br>RD | 0.41              | System Deletion<br>VIA<br>PETITION |                               |